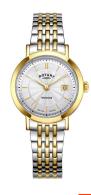

## Rotary ladies' watch LB05421/70 Specifications

**BUY NOW** 

This document contains all the specifications for the Rotary Windsor LB05421/70 ladies' watch. We at the DIALANDO® watch store offer a large selection of authentic watches from the best watch brands in the world.

| MATERIAL & COLOUR  |                 |
|--------------------|-----------------|
| Strap Material     | Stainless steel |
| Strap Colour       | Gold            |
| Colour of the dial | Silver          |
| Glass              | Sapphire glass  |
| DETAILS            |                 |
| Clasp              | Butterfly clasp |
| Water resistant    | 5 ATM           |