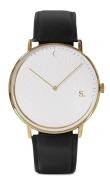

## Sandell ladies' watch SSW38-BLV\_D Specifications

**BUY NOW** 

This document contains all the specifications for the Sandell SSW38-BLV\_D ladies' watch. We at the DIALANDO® watch store offer a large selection of authentic watches from the best watch brands in the world.

https://www.dialando.es/

| PRODUCT INFORMATION |                  |
|---------------------|------------------|
| EAN                 | 2000015236638    |
| Gender              | Ladies           |
| Brand               | Sandell          |
| Collection          | Day              |
| Warranty [years]    | 2                |
| PRODUCT EXECUTION   |                  |
| Display Type        | Analogue         |
| Movement type       | Quartz (Battery) |
| MEASURES            |                  |
| Case width [mm]     | 38               |

| MATERIAL & COLOUR  |               |
|--------------------|---------------|
| Strap Material     | Vegan leather |
| Strap Colour       | Black         |
| Colour of the dial | White         |
| Class              |               |
| Glass              | Mineral glass |
| DETAILS            | Mineral glass |