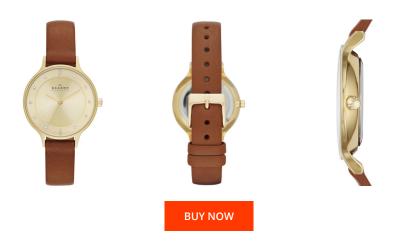

| PRODUCT INFORMATION |               |
|---------------------|---------------|
| EAN                 | 4053858217836 |
| Gender              | Ladies        |
| Brand               | Skagen        |
| Collection          | Anita         |
| Warranty [years]    | 2             |

| MATERIAL & COLOUR  |                 |
|--------------------|-----------------|
| Strap Material     | Real leather    |
| Strap Colour       | Brown           |
| Case Material      | Stainless steel |
| Case Colour        | Gold            |
| Case Surface       | Polished        |
| Colour of the dial | Gold            |
| Glass              | Mineral glass   |
|                    |                 |
| DETAILS            |                 |
| Clasp              | Strap Buckle    |
|                    |                 |

 Display Type
 Analogue

 Movement type
 Quartz (Battery)

 Movement Name
 Analog-quartz

 MEASURES
 5

 Case thickness [mm]
 12

175

Clasp Strap Buckle Water resistant 3 ATM