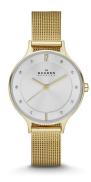

## Skagen ladies' watch SKW2150 Specifications

**BUY NOW** 

This document contains all the specifications for the Skagen SKW2150 ladies' watch. We at the DIALANDO® watch store offer a large selection of authentic watches from the best watch brands in the world.

| MATERIAL & COLOUR  |                 |
|--------------------|-----------------|
| Strap Material     | Stainless steel |
| Strap Colour       | Gold            |
| Case Material      | Stainless steel |
| Case Colour        | Gold            |
| Case Surface       | Polished        |
| Colour of the dial | Silver          |
| Glass              | Mineral glass   |
| DETAILS            |                 |
| Clasp              | Pin buckle      |
| Water resistant    | 3 ATM           |