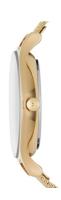

| PRODUCT EXECUTION             |                  |
|-------------------------------|------------------|
| Display Type                  | Analogue         |
| Movement type                 | Quartz (Battery) |
| Movement Name                 | Analog-quartz    |
| MEASURES                      |                  |
| Case width [mm]               | 30               |
| Case thickness [mm]           | 5                |
| Lug width [mm]                | 12               |
| Max. wrist circumference [mm] | 175              |

| MATERIAL & COLOUR  |                 |
|--------------------|-----------------|
| Strap Material     | Stainless steel |
| Strap Colour       | Gold            |
| Case Material      | Stainless steel |
| Case Colour        | Gold            |
| Case Surface       | Polished        |
| Colour of the dial | Silver          |
| Glass              | Mineral glass   |
| DETAILS            |                 |
| Clasp              | Pin buckle      |
| Water resistant    | 3 ATM           |