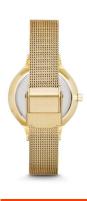

| PRODUCT EXECUTION             |                  |
|-------------------------------|------------------|
| Display Type                  | Analogue         |
| Movement type                 | Quartz (Battery) |
| Movement Name                 | Analog-quartz    |
| MEASURES                      |                  |
| Case width [mm]               | 30               |
| Case thickness [mm]           | 5                |
| Lug width [mm]                | 12               |
| Max. wrist circumference [mm] | 175              |

| MATERIAL & COLOUR  |                 |
|--------------------|-----------------|
| Strap Material     | Stainless steel |
| Strap Colour       | Gold            |
| Case Material      | Stainless steel |
| Case Colour        | Gold            |
| Case Surface       | Polished        |
| Colour of the dial | Silver          |
| Glass              | Mineral glass   |
| DETAILS            |                 |
| Clasp              | Pin buckle      |
| Water resistant    | 3 ATM           |