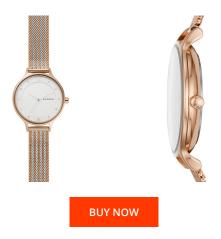

| PRODUCT INFORMATIO | Ν |
|--------------------|---|
|                    |   |

PRODUCT EXECUTION

Display Type

Movement type

| EAN              | 4013496356045 |
|------------------|---------------|
| Gender           | Ladies        |
| Brand            | Skagen        |
| Collection       | Anita         |
| Warranty [years] | 2             |

| MATERIAL & COLOUR  |                 |
|--------------------|-----------------|
| Strap Material     | Stainless steel |
| Strap Colour       | Bicolor         |
| Case Material      | Stainless steel |
| Case Colour        | Rose gold       |
| Case Surface       | Polished        |
| Colour of the dial | White           |
| Glass              | Mineral glass   |
|                    |                 |
| DETAILS            |                 |
| Clasp              | Pin buckle      |
|                    |                 |

3 ATM

| Water | resistant |  |
|-------|-----------|--|
|       |           |  |

| Movement Name                    | GL30 |
|----------------------------------|------|
| MEASURES                         |      |
| Case width [mm]                  | 30   |
| Case thickness [mm]              | 7    |
| Lug width [mm]                   | 12   |
| Max. wrist<br>circumference [mm] | 175  |

Analogue

Quartz (Battery)