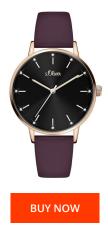

| MATERIAL & COLOUR  |                 |
|--------------------|-----------------|
| Strap Material     | Real leather    |
| Strap Colour       | Purple          |
| Case Material      | Stainless steel |
| Colour of the dial | Black           |
| Glass              | Mineral glass   |

| PRODUCT EXECUTION |                        |  |
|-------------------|------------------------|--|
| Display Type      | Analogue               |  |
| Movement type     | Quartz (Battery)       |  |
| Functions         | Hour / Minute / Second |  |

## DETAILS Clasp Pin buckle Water resistant 3 ATM