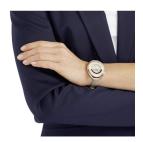

## Swarovski ladies' watch 5158544 Specifications

**BUY NOW** 

This document contains all the specifications for the Swarovski 5158544 ladies' watch. We at the DIALANDO® watch store offer a large selection of authentic watches from the best watch brands in the world.

https://www.dialando.es/

| PRODUCT INFORMATION |                  |
|---------------------|------------------|
| EAN                 | 9009651585448    |
| Gender              | Ladies           |
| Brand               | Swarovski        |
| Collection          | Crystalline Oval |
| Warranty [years]    | 2                |
| PRODUCT EXECUTION   |                  |
| Display Type        | Analogue         |
| Movement type       | Quartz (Battery) |
| MEASURES            |                  |
| Case width [mm]     | 37               |

| MATERIAL & COLOUR  |               |
|--------------------|---------------|
| Strap Material     | Real leather  |
| Strap Colour       | Beige         |
| Colour of the dial | Silver        |
| Stone type         | Swarovski     |
| Glass              | Mineral glass |
| DETAILS            |               |
| Numerals           | Index marks   |