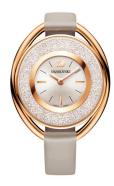

## Swarovski ladies' watch 5158544 Specifications

**BUY NOW** 

This document contains all the specifications for the Swarovski 5158544 ladies' watch. We at the DIALANDO® watch store offer a large selection of authentic watches from the best watch brands in the world.

https://www.dialando.es/

| PRODUCT INFORMATION |                  |
|---------------------|------------------|
| EAN                 | 9009651585448    |
| Gender              | Ladies           |
| Brand               | Swarovski        |
| Collection          | Crystalline Oval |
| Warranty [years]    | 2                |
| PRODUCT EXECUTION   |                  |
| Display Type        | Analogue         |
| Movement type       | Quartz (Battery) |
| MEASURES            |                  |
| Case width [mm]     | 37               |

| MATERIAL & COLOUR  |               |
|--------------------|---------------|
| Strap Material     | Real leather  |
| Strap Colour       | Beige         |
| Colour of the dial | Silver        |
| Stone type         | Swarovski     |
| Glass              | Mineral glass |
| DETAILS            |               |
| Numerals           | Index marks   |