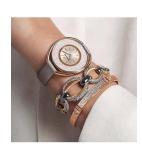

## Swarovski ladies' watch 5158544 Specifications

**BUY NOW** 

This document contains all the specifications for the Swarovski 5158544 ladies' watch. We at the DIALANDO® watch store offer a large selection of authentic watches from the best watch brands in the world.

https://www.dialando.es/

| PRODUCT INFORMATION |                  |
|---------------------|------------------|
| EAN                 | 9009651585448    |
| Gender              | Ladies           |
| Brand               | Swarovski        |
| Collection          | Crystalline Oval |
| Warranty [years]    | 2                |
| PRODUCT EXECUTION   |                  |
| Display Type        | Analogue         |
| Movement type       | Quartz (Battery) |
| MEASURES            |                  |
| Case width [mm]     | 37               |

| MATERIAL & COLOUR  |               |
|--------------------|---------------|
| Strap Material     | Real leather  |
| Strap Colour       | Beige         |
| Colour of the dial | Silver        |
| Stone type         | Swarovski     |
| Glass              | Mineral glass |
| DETAILS            |               |
| Numerals           | Index marks   |