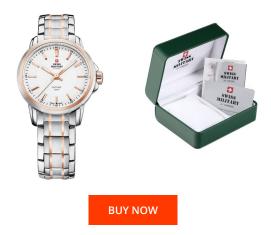

## Swiss Military by Chrono ladies' watch SM34040.10 Specifications

This document contains all the specifications for the Swiss Military by Chrono SM34040.10 ladies' watch. We at the DIALANDO<sup>®</sup> watch store offer a large selection of authentic watches from the best watch brands in the world. https://www.dialando.es/

| PRODUCT INFORMATION |                          |
|---------------------|--------------------------|
| EAN                 | 7630019115131            |
| Gender              | Ladies                   |
| Brand               | Swiss Military by Chrono |
| Collection          | Damen                    |
| Warranty [years]    | 5                        |

| MATERIAL & COLOUR  |                                  |
|--------------------|----------------------------------|
| Strap Material     | Stainless steel                  |
| Strap Colour       | Silver / Rose gold               |
| Case Material      | Stainless steel                  |
| Case Colour        | Silver / Rose gold               |
| Case Surface       | Polished / Matted                |
| Colour of the dial | White                            |
| Glass              | Sapphire glass                   |
| DETAILS            |                                  |
| Bezel              | Fixed                            |
| Case Bottom        | Stainless steel bottom (screwed) |
| Clasp              | Folding clasp                    |
| Lighting           | Luminous hands                   |
| Water resistant    | 10 ATM                           |

| PRODUCT EXECUTION |                          |
|-------------------|--------------------------|
| Display Type      | Analogue                 |
| Movement type     | Quartz (Battery)         |
| Movement Name     | Ronda / 763 / Swiss Made |
| Functions         | Hour / Second / Minute   |