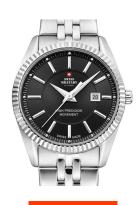

## Swiss Military by Chrono ladies' watch SM34066.01 Specifications

**BUY NOW** 

This document contains all the specifications for the Swiss Military by Chrono SM34066.01 ladies' watch. We at the DIALANDO® watch store offer a large selection of authentic watches from the best watch brands in the world.

https://www.dialando.es/

| PRODUCT INFORMATION |                          |
|---------------------|--------------------------|
| EAN                 | 7630019133364            |
| Gender              | Ladies                   |
| Brand               | Swiss Military by Chrono |
| Collection          | Damen                    |
| Warranty [vears]    | 5                        |

| PRODUCT EXECUTION |                               |
|-------------------|-------------------------------|
| Display Type      | Analogue                      |
| Movement type     | Quartz (Battery)              |
| Movement Name     | F03.411 / ETA                 |
| Functions         | Hour / Second / Minute / Date |

| MEASURES                      |     |
|-------------------------------|-----|
| Case width [mm]               | 30  |
| Case thickness [mm]           | 8   |
| Lug width [mm]                | 16  |
| Max. wrist circumference [mm] | 180 |

| MATERIAL & COLOUR  |                                     |
|--------------------|-------------------------------------|
| Strap Material     | Stainless steel                     |
| Strap Colour       | Silver                              |
| Case Material      | Stainless steel                     |
| Case Colour        | Silver                              |
| Case Surface       | Polished / Matted                   |
| Colour of the dial | Black                               |
| Glass              | Mineral glass with sapphire coating |
|                    |                                     |
| DETAILS            |                                     |
| Pozol              | Fixed                               |

| DETAILS         |                                  |
|-----------------|----------------------------------|
| Bezel           | Fixed                            |
| Case Bottom     | Stainless steel bottom (screwed) |
| Clasp           | Folding clasp                    |
| Lighting        | Luminous hands                   |
| Water resistant | 5 ATM                            |