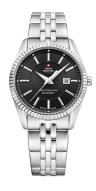

## Swiss Military by Chrono ladies' watch SM34066.01 Specifications

**BUY NOW** 

This document contains all the specifications for the Swiss Military by Chrono SM34066.01 ladies' watch. We at the DIALANDO® watch store offer a large selection of authentic watches from the best watch brands in the world.

https://www.dialando.es/

| PRODUCT INFORMATION |                          |
|---------------------|--------------------------|
| EAN                 | 7630019133364            |
| Gender              | Ladies                   |
| Brand               | Swiss Military by Chrono |
| Collection          | Damen                    |
| Warranty [vears]    | 5                        |

| PRODUCT EXECUTION |                               |
|-------------------|-------------------------------|
| Display Type      | Analogue                      |
| Movement type     | Quartz (Battery)              |
| Movement Name     | F03.411 / ETA                 |
| Functions         | Hour / Second / Minute / Date |

| MEASURES                      |     |
|-------------------------------|-----|
| Case width [mm]               | 30  |
| Case thickness [mm]           | 8   |
| Lug width [mm]                | 16  |
| Max. wrist circumference [mm] | 180 |

| MATERIAL & COLOUR  |                                     |
|--------------------|-------------------------------------|
| Strap Material     | Stainless steel                     |
| Strap Colour       | Silver                              |
| Case Material      | Stainless steel                     |
| Case Colour        | Silver                              |
| Case Surface       | Polished / Matted                   |
| Colour of the dial | Black                               |
| Glass              | Mineral glass with sapphire coating |
|                    |                                     |
| DETAILS            |                                     |
| Pozol              | Fixed                               |

| DETAILS         |                                  |
|-----------------|----------------------------------|
| Bezel           | Fixed                            |
| Case Bottom     | Stainless steel bottom (screwed) |
| Clasp           | Folding clasp                    |
| Lighting        | Luminous hands                   |
| Water resistant | 5 ATM                            |