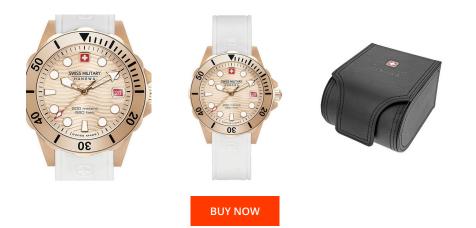

## Swiss Military Hanowa ladies' watch 06-6338.09.010 Specifications

This document contains all the specifications for the Swiss Military Hanowa 06-6338.09.010 ladies' watch. We at the DIALANDO<sup>®</sup> watch store offer a large selection of authentic watches from the best watch brands in the world. https://www.dialando.es/

| PRODUCT INFORMATION |               |
|---------------------|---------------|
| EAN                 | 7620958001268 |
| Gender              | Ladies        |
| Warranty [years]    | 2             |

| MATERIAL & COLOUR             |                                               |
|-------------------------------|-----------------------------------------------|
| Strap Material                | Silicone                                      |
| Strap Colour                  | White                                         |
| Case Material                 | Stainless steel                               |
| Case Colour                   | Rose gold                                     |
| Case Surface                  | Matted / Polished                             |
| Colour of the dial            | Rose gold                                     |
| Glass                         | Sapphire glass / Anti-reflective coating      |
|                               |                                               |
| DETAILS                       |                                               |
| <b>DETAILS</b><br>Bezel       | Rotatable                                     |
|                               | Rotatable<br>Stainless steel bottom / Screwed |
| Bezel                         |                                               |
| Bezel<br>Case Bottom          | Stainless steel bottom / Screwed              |
| Bezel<br>Case Bottom<br>Crown | Stainless steel bottom / Screwed              |