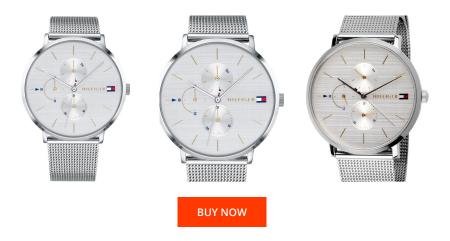

## Tommy Hilfiger ladies' watch 1781942 Specifications

This document contains all the specifications for the Tommy Hilfiger Jenna 1781942 ladies' watch. We at the DIALANDO® watch store offer a large selection of authentic watches from the best watch brands in the world.

https://www.dialando.es/

| PRODUCT INFORMATION |                |  |
|---------------------|----------------|--|
| EAN                 | 7613272293174  |  |
| Gender              | Ladies         |  |
| Brand               | Tommy Hilfiger |  |
| Collection          | Jenna          |  |
| Warranty [years]    | 2              |  |

| PRODUCT EXECUTION |                                                              |
|-------------------|--------------------------------------------------------------|
| Display Type      | Analogue                                                     |
| Movement type     | Quartz (Battery)                                             |
| Functions         | Date / 24-Hour / Day of the week / Hour / Second /<br>Minute |

| MEASURES                      |     |
|-------------------------------|-----|
| Case width [mm]               | 40  |
| Case thickness [mm]           | 8   |
| Lug width [mm]                | 20  |
| Max. wrist circumference [mm] | 180 |

| MATERIAL & COLOUR  |                   |
|--------------------|-------------------|
| Strap Material     | Stainless steel   |
| Strap Colour       | Silver            |
| Case Material      | Stainless steel   |
| Case Colour        | Silver            |
| Case Surface       | Polished / Matted |
| Colour of the dial | Silver            |
| Glass              | Mineral glass     |
| DETAILS            |                   |

| DETAILS         |                                  |
|-----------------|----------------------------------|
| Bezel           | Fixed                            |
| Case Bottom     | Stainless steel bottom (pressed) |
| Clasp           | Pin buckle                       |
| Water resistant | 3 ATM                            |