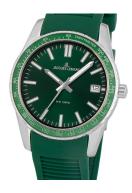

## Jacques Lemans ladies' watch 1-2060D Specifications

**BUY NOW** 

This document contains all the specifications for the Jacques Lemans Liverpool 1-2060D ladies' watch. We at the DIALANDO® watch store offer a large selection of authentic watches from the best watch brands in the world.

| MATERIAL & COLOUR    |               |
|----------------------|---------------|
| Strap Material       | Silicone      |
| Strap Colour         | Green         |
| Colour of the dial   | Green         |
| Glass                | Mineral glass |
|                      |               |
| DETAILS              |               |
| <b>DETAILS</b> Clasp | Buckle        |