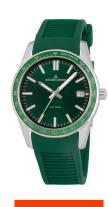

## Jacques Lemans ladies' watch 1-2060D Specifications

**BUY NOW** 

This document contains all the specifications for the Jacques Lemans Liverpool 1-2060D ladies' watch. We at the DIALANDO® watch store offer a large selection of authentic watches from the best watch brands in the world.

| MATERIAL & COLOUR    |               |
|----------------------|---------------|
| Strap Material       | Silicone      |
| Strap Colour         | Green         |
| Colour of the dial   | Green         |
| Glass                | Mineral glass |
|                      |               |
| DETAILS              |               |
| <b>DETAILS</b> Clasp | Buckle        |