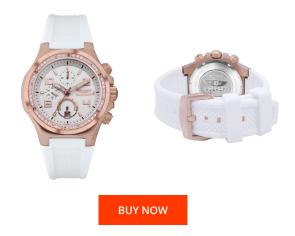

## **DIALANDO**<sup>®</sup>

Bobroff ladies' watch BF1002L25 Specifications

This document contains all the specifications for the Bobroff BF1002L25 ladies' watch. We at the DIALANDO<sup>®</sup> watch store offer a large selection of authentic watches from the best watch brands in the world. https://www.dialando.es/

| PRODUCT INFORMATION            |                              | MATERIAL & COLOUR       |                  |
|--------------------------------|------------------------------|-------------------------|------------------|
| EAN                            | 8666667770063                | Strap Material          | Rubber           |
| Gender                         | Unisex                       | Strap Colour            | White            |
| Warranty [years]               | 2                            | Colour of the dial      | White            |
|                                |                              | Glass                   | Sapphire glass   |
|                                |                              |                         |                  |
| PRODUCT EXECUTION              |                              |                         |                  |
| PRODUCT EXECUTION              |                              | DETAILS                 |                  |
| PRODUCT EXECUTION Display Type | Analogue                     | <b>DETAILS</b><br>Clasp | Buckle           |
|                                | Analogue<br>Quartz (Battery) |                         | Buckle<br>10 ATM |
| Display Type                   | 5                            | Clasp                   |                  |
| Display Type                   | 5                            | Clasp                   |                  |