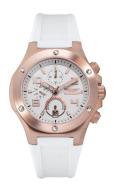

## Bobroff ladies' watch BF1002M25 Specifications

**BUY NOW** 

This document contains all the specifications for the Bobroff BF1002M25 ladies' watch. We at the DIALANDO® watch store offer a large selection of authentic watches from the best watch brands in the world.

| MATERIAL & COLOUR  |                |
|--------------------|----------------|
| Strap Material     | Rubber         |
| Strap Colour       | White          |
| Colour of the dial | White          |
| Glass              | Sapphire glass |
| DETAILS            |                |
| Clasp              | Buckle         |
| Water resistant    | 10 ATM         |