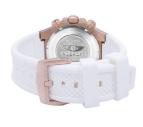

## Bobroff ladies' watch BF1002M25 Specifications

**BUY NOW** 

This document contains all the specifications for the Bobroff BF1002M25 ladies' watch. We at the DIALANDO® watch store offer a large selection of authentic watches from the best watch brands in the world.

| MATERIAL & COLOUR  |                |
|--------------------|----------------|
| Strap Material     | Rubber         |
| Strap Colour       | White          |
| Colour of the dial | White          |
| Glass              | Sapphire glass |
| DETAILS            |                |
| Clasp              | Buckle         |
| Water resistant    | 10 ATM         |