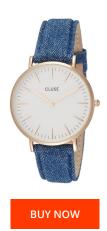

## Cluse ladies' watch CL18025 Specifications

This document contains all the specifications for the Cluse CL18025 ladies' watch. We at the DIALANDO® watch store offer a large selection of authentic watches from the best watch brands in the world.

https://www.dialando.es/

| PRODUCT INFORMATION | l .                   |
|---------------------|-----------------------|
| EAN                 | 8718924592878         |
| Gender              | Ladies / Men / Unisex |
| Warranty [years]    | 2                     |
| PRODUCT EXECUTION   |                       |
| Display Type        | Analogue              |
| Movement type       | Quartz (Battery)      |
| MEASURES            |                       |
| Case width [mm]     | 38                    |

| MATERIAL & COLOUR  |                                                        |
|--------------------|--------------------------------------------------------|
| Strap Material     | Real leather                                           |
| Strap Colour       | Blue                                                   |
| Colour of the dial | White                                                  |
| Glass              | Mineral glass                                          |
| DETAILS            |                                                        |
| Clasp              | Buckle                                                 |
| Water resistant    | (Please ask customer service or see the closing cover) |