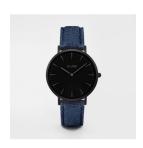

## Cluse ladies' watch CL18507 Specifications

**BUY NOW** 

This document contains all the specifications for the Cluse CL18507 ladies' watch. We at the DIALANDO® watch store offer a large selection of authentic watches from the best watch brands in the world.

| MATERIAL & COLOUR  |                                                 |
|--------------------|-------------------------------------------------|
| Strap Material     | Real leather                                    |
| Strap Colour       | Blue                                            |
| Colour of the dial | Black                                           |
| Glass              | Mineral glass                                   |
| DETAILS            |                                                 |
| Clasp              | Buckle                                          |
|                    | (Please ask customer service or see the closing |