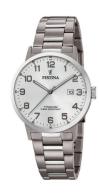

## Festina ladies' watch F20435/1 Specifications

**BUY NOW** 

This document contains all the specifications for the Festina Klassik Titanium F20435/1 ladies' watch. We at the DIALANDO® watch store offer a large selection of authentic watches from the best watch brands in the world.

| PRODUCT EXECUTION |                               |
|-------------------|-------------------------------|
| Display Type      | Analogue                      |
| Movement type     | Quartz (Battery)              |
| Functions         | Date / Hour / Second / Minute |

| MEASURES                      |     |
|-------------------------------|-----|
| Case width [mm]               | 40  |
| Case thickness [mm]           | 9   |
| Lug width [mm]                | 21  |
| Max. wrist circumference [mm] | 185 |

| MATERIAL & COLOUR  |                           |
|--------------------|---------------------------|
| Strap Material     | Titanium                  |
| Strap Colour       | Grey                      |
| Case Material      | Titanium                  |
| Case Colour        | Silver                    |
| Case Surface       | Polished / Matted         |
| Colour of the dial | Silver                    |
| Glass              | Mineral glass             |
| DETAILC            |                           |
| DETAILS            |                           |
| Bezel              | Fixed                     |
| Case Bottom        | Titanium bottom (screwed) |

| DETAILS         |                                   |
|-----------------|-----------------------------------|
| Bezel           | Fixed                             |
| Case Bottom     | Titanium bottom (screwed)         |
| Clasp           | Folding clasp                     |
| Lighting        | Luminous hands / Luminous indexes |
| Water resistant | 5 ATM                             |