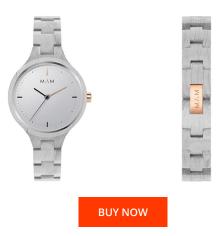

|                             | N                |                    |                |
|-----------------------------|------------------|--------------------|----------------|
| PRODUCT INFORMATION         |                  | MATERIAL & COLOUR  |                |
| EAN                         | 8436564886057    | Strap Material     | Wood           |
| Gender                      | Unisex           | Strap Colour       | Grey           |
| Warranty [years]            | 2                | Colour of the dial | Grey           |
|                             |                  | Glass              | Sapphire glass |
|                             |                  |                    |                |
| PRODUCT EXECUTION           |                  | DETAILS            |                |
| Display Type                | Analogue         | Clasp              | Buckle         |
| Movement type               | Quartz (Battery) | Water resistant    | 3 ATM          |
|                             |                  |                    |                |
|                             |                  |                    |                |
| MEASURES                    |                  |                    |                |
| MEASURES<br>Case width [mm] | 34               |                    |                |