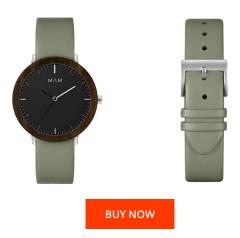

## Mam ladies' watch MAM625 Specifications

This document contains all the specifications for the Mam MAM625 ladies' watch. We at the DIALANDO<sup>®</sup> watch store offer a large selection of authentic watches from the best watch brands in the world. https://www.dialando.es/

| PRODUCT INFORMATION |                  | MATERIAL & COLOUR  |                |
|---------------------|------------------|--------------------|----------------|
| EAN                 | 8436564886255    | Strap Material     | Real leather   |
| Gender              | Unisex           | Strap Colour       | Green          |
| Warranty [years]    | 2                | Colour of the dial | Black          |
|                     |                  | Glass              | Sapphire glass |
| PRODUCT EXECUTION   |                  | DETAILS            |                |
| Display Type        | Analogue         | Clasp              | Buckle         |
| Movement type       | Quartz (Battery) | Water resistant    | 3 ATM          |
| MEASURES            |                  |                    |                |
| Case width [mm]     | 39               |                    |                |