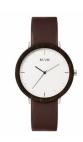

## Mam ladies' watch MAM628 Specifications

**BUY NOW** 

This document contains all the specifications for the Mam MAM628 ladies' watch. We at the DIALANDO® watch store offer a large selection of authentic watches from the best watch brands in the world.

| MATERIAL & COLOUR  |                |
|--------------------|----------------|
| Strap Material     | Real leather   |
| Strap Colour       | Brown          |
| Colour of the dial | White          |
| Glass              | Sapphire glass |
| DETAILS            |                |
| Clasp              | Buckle         |
|                    |                |