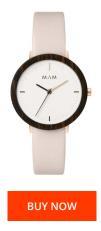

| JCT INFORMATION |          | MATERIAL & COLOUR  |                |
|-----------------|----------|--------------------|----------------|
| 843656          | 4886361  | Strap Material     | Real leather   |
| r Unisex        |          | Strap Colour       | Pink           |
| nty [years] 2   |          | Colour of the dial | White          |
|                 |          | Glass              | Sapphire glass |
|                 |          |                    |                |
| ICT EXECUTION   |          | DETAILS            |                |
| Type Analogu    | le       | Clasp              | Buckle         |
| ent type Quartz | Battery) | Water resistant    | 3 ATM          |
|                 |          |                    |                |
| IRES            |          |                    |                |
| vidth [mm] 33   |          |                    |                |