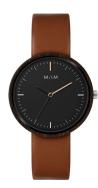

## Mam ladies' watch MAM646 Specifications

**BUY NOW** 

This document contains all the specifications for the Mam MAM646 ladies' watch. We at the DIALANDO® watch store offer a large selection of authentic watches from the best watch brands in the world.

| MATERIAL & COLOUR  |                |
|--------------------|----------------|
| Strap Material     | Real leather   |
| Strap Colour       | Brown          |
| Colour of the dial | Black          |
| Glass              | Sapphire glass |
| DETAILS            |                |
| Clasp              |                |
| Сімор              | Buckle         |