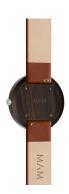

## Mam ladies' watch MAM646 Specifications

**BUY NOW** 

This document contains all the specifications for the Mam MAM646 ladies' watch. We at the DIALANDO® watch store offer a large selection of authentic watches from the best watch brands in the world.

| MATERIAL & COLOUR  |                |
|--------------------|----------------|
| Strap Material     | Real leather   |
| Strap Colour       | Brown          |
| Colour of the dial | Black          |
| Glass              | Sapphire glass |
| DETAILS            |                |
| Clasp              |                |
| Сімор              | Buckle         |