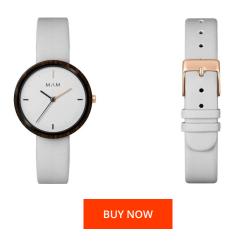

## Mam ladies' watch MAM658 Specifications

This document contains all the specifications for the Mam MAM658 ladies' watch. We at the DIALANDO® watch store offer a large selection of authentic watches from the best watch brands in the world.

https://www.dialando.es/

| PRODUCT INFORMATION |                  |
|---------------------|------------------|
| EAN                 | 8436564886583    |
| Gender              | Unisex           |
| Warranty [years]    | 2                |
| PRODUCT EXECUTION   |                  |
| Display Type        | Analogue         |
| Movement type       | Quartz (Battery) |
| MEASURES            |                  |
| WILASUNES           |                  |

| MATERIAL & COLOUR  |                |
|--------------------|----------------|
| Strap Material     | Real leather   |
| Strap Colour       | White          |
| Colour of the dial | White          |
| Glass              | Sapphire glass |
| DETAILS            |                |
| Clasp              | Buckle         |
| Water resistant    | 3 ATM          |