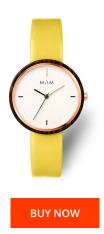

| MATERIAL & COLOUR  |                |
|--------------------|----------------|
| Strap Material     | Real leather   |
| Strap Colour       | Yellow         |
| Colour of the dial | White          |
| Glass              | Sapphire glass |
| DETAILS            |                |
| Clasp              | Buckle         |
| Water resistant    | 3 ATM          |