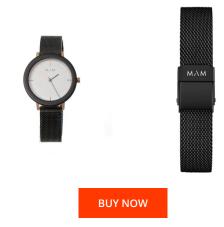

## Mam ladies' watch MAM680 Specifications

This document contains all the specifications for the Mam MAM680 ladies' watch. We at the DIALANDO® watch store offer a large selection of authentic watches from the best watch brands in the world.

| MATERIAL & COLOUR  |                 |
|--------------------|-----------------|
| Strap Material     | Stainless steel |
| Strap Colour       | Black           |
| Colour of the dial | White           |
| Glass              | Sapphire glass  |
| DETAILS            |                 |
| Clasp              | Buckle          |
| Water resistant    | 3 ATM           |