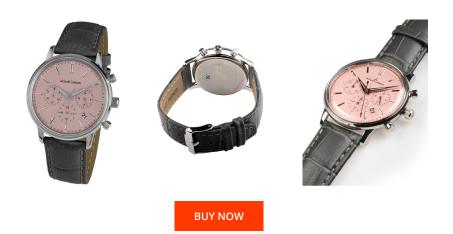

| PRODUCT INFORMATION |                       |  |
|---------------------|-----------------------|--|
| EAN                 | 4040662121381         |  |
| Gender              | Ladies / Unisex / Men |  |
| Brand               | Jacques Lemans        |  |
| Collection          | Retro Classic         |  |
| Warranty [years]    | 2                     |  |

| PRODUCT EXECUTION |                                             |
|-------------------|---------------------------------------------|
| Display Type      | Analogue                                    |
| Movement type     | Quartz (Battery)                            |
| Functions         | Second / Minute / Date / Chronograph / Hour |

| MATERIAL & COLOUR  |                                   |
|--------------------|-----------------------------------|
| Strap Material     | Real leather                      |
| Strap Colour       | Grey                              |
| Case Material      | Stainless steel                   |
| Case Colour        | Silver                            |
| Case Surface       | Polished                          |
| Colour of the dial | Rose gold                         |
| Glass              | Mineral glass                     |
| DETAILS            |                                   |
| Bezel              | Fixed                             |
| Case Bottom        | Stainless steel bottom (pressed)  |
| Clasp              | Pin buckle                        |
| Lighting           | Luminous hands / Luminous indexes |
| Water resistant    | 5 ATM                             |

## MEASURES

| Case width [mm]                  | 39  |
|----------------------------------|-----|
| Case thickness [mm]              | 11  |
| Lug width [mm]                   | 20  |
| Max. wrist<br>circumference [mm] | 210 |