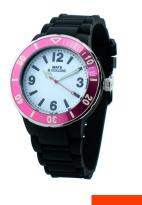

## Watx ladies' watch RWA1623-C1300 Specifications

**BUY NOW** 

This document contains all the specifications for the Watx RWA1623-C1300 ladies' watch. We at the DIALANDO® watch store offer a large selection of authentic watches from the best watch brands in the world.

| MATERIAL & COLOUR  |               |
|--------------------|---------------|
| Strap Material     | Rubber        |
| Strap Colour       | Black         |
| Colour of the dial | White         |
| Glass              | Mineral glass |
|                    |               |
| DETAILS            |               |
| Clasp              | Buckle        |
| Water resistant    | 5 ATM         |
|                    |               |