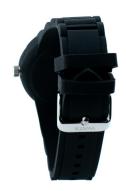

## Watx ladies' watch RWA1623-C1300 Specifications

**BUY NOW** 

This document contains all the specifications for the Watx RWA1623-C1300 ladies' watch. We at the DIALANDO® watch store offer a large selection of authentic watches from the best watch brands in the world.

| MATERIAL & COLOUR  |               |
|--------------------|---------------|
| Strap Material     | Rubber        |
| Strap Colour       | Black         |
| Colour of the dial | White         |
| Glass              | Mineral glass |
|                    |               |
| DETAILS            |               |
| Clasp              | Buckle        |
| Water resistant    | 5 ATM         |
|                    |               |