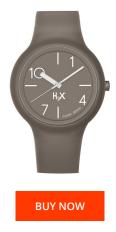

| PRODUCT INFORMATION |                  | MATERIAL & COLOUR |                    |               |
|---------------------|------------------|-------------------|--------------------|---------------|
| EAN                 | 8058159082271    |                   | Strap Material     | Rubber        |
| Gender              | Unisex           |                   | Strap Colour       | Grey          |
| /arranty [years]    | 2                |                   | Colour of the dial | Grey          |
|                     |                  |                   | Glass              | Mineral glass |
|                     |                  |                   |                    |               |
| RODUCT EXECUTION    |                  |                   | DETAILS            |               |
| olay Type           | Analogue         |                   | Clasp              | Buckle        |
| ovement type        | Quartz (Battery) |                   |                    |               |
|                     |                  |                   |                    |               |
| ASURES              |                  |                   |                    |               |
| e width [mm]        | 43               |                   |                    |               |
|                     |                  |                   |                    |               |