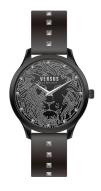

## Versus by Versace ladies' watch VSPVQ0420 Specifications

**BUY NOW** 

This document contains all the specifications for the Versus by Versace Domus VSPVQ0420 ladies' watch. We at the DIALANDO® watch store offer a large selection of authentic watches from the best watch brands in the world.

| MATERIAL & COLOUR  |               |
|--------------------|---------------|
| Strap Material     | Real leather  |
| Strap Colour       | Black         |
| Colour of the dial | Black         |
| Glass              | Mineral glass |
| DETAILS            |               |
|                    |               |
| Clasp              | Buckle        |