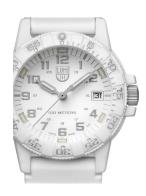

## Luminox ladies' watch XS.0307.WO Specifications

**BUY NOW** 

This document contains all the specifications for the Luminox Sea - Leatherback Sea Turtle XS.0307.WO ladies' watch. We at the DIALANDO® watch store offer a large selection of authentic watches from the best watch brands in the world. https://www.dialando.es/

| MATERIAL & COLOUR  |               |
|--------------------|---------------|
| Strap Material     | Silicone      |
| Strap Colour       | White         |
| Case Material      | Polycarbonate |
| Case Colour        | White         |
| Case Surface       | Matted        |
| Colour of the dial | White         |
| Glass              | Mineral glass |

| DETAILS         |                                   |
|-----------------|-----------------------------------|
| Bezel           | Left side / Rotatable             |
| Case Bottom     | Stainless steel bottom (screwed)  |
| Clasp           | Pin buckle                        |
| Lighting        | Luminous indexes / Luminous hands |
| Water resistant | 10 ATM                            |