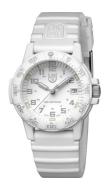

## Luminox ladies' watch XS.0307.WO Specifications

**BUY NOW** 

This document contains all the specifications for the Luminox Sea - Leatherback Sea Turtle XS.0307.WO ladies' watch. We at the DIALANDO® watch store offer a large selection of authentic watches from the best watch brands in the world. https://www.dialando.es/

| MATERIAL & COLOUR  |               |
|--------------------|---------------|
| Strap Material     | Silicone      |
| Strap Colour       | White         |
| Case Material      | Polycarbonate |
| Case Colour        | White         |
| Case Surface       | Matted        |
| Colour of the dial | White         |
| Glass              | Mineral glass |