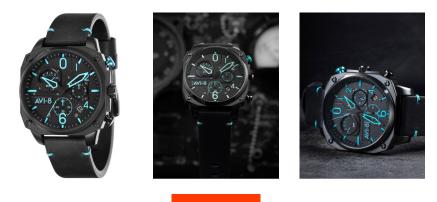

## **DIALANDO**<sup>®</sup>

AVI-8 men's watch AV-4052-05 Specifications

**BUY NOW** 

This document contains all the specifications for the AVI-8 Lafayette AV-4052-05 men's watch. We at the DIALANDO<sup>®</sup> watch store offer a large selection of authentic watches from the best watch brands in the world. https://www.dialando.es/

| PRODUCT INFORMATION                                   |                              | MATERIAL & COLOUR       |                 |
|-------------------------------------------------------|------------------------------|-------------------------|-----------------|
| EAN                                                   | 4895118875512                | Strap Material          | Real leather    |
| Gender                                                | Men                          | Strap Colour            | Black           |
| Warranty [years]                                      | 2                            | Colour of the dial      | Black           |
|                                                       |                              | Glass                   | Mineral glass   |
|                                                       |                              |                         |                 |
|                                                       |                              |                         |                 |
| PRODUCT EXECUTION                                     |                              | DETAILS                 |                 |
|                                                       | Analogue                     | <b>DETAILS</b><br>Clasp | Buckle          |
| Display Type                                          | Analogue<br>Quartz (Battery) |                         | Buckle<br>5 ATM |
| Display Type                                          | 0                            | Clasp                   |                 |
| PRODUCT EXECUTION Display Type Movement type MEASURES | 0                            | Clasp                   |                 |