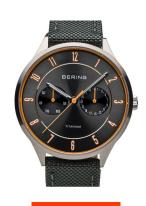

## Bering men's watch 11539-879 Specifications

**BUY NOW** 

This document contains all the specifications for the Bering Titanium 11539-879 men's watch. We at the DIALANDO® watch store offer a large selection of authentic watches from the best watch brands in the world.

https://www.dialando.es/

| PRODUCT INFORMATION |               |  |
|---------------------|---------------|--|
| EAN                 | 4894041203010 |  |
| Gender              | Men           |  |
| Brand               | Bering        |  |
| Collection          | Titanium      |  |
| Warranty [years]    | 2             |  |

| PRODUCT EXECUTION |                                                 |
|-------------------|-------------------------------------------------|
| Display Type      | Analogue                                        |
| Movement type     | Quartz (Battery)                                |
| Functions         | Day of the week / Hour / Second / Minute / Date |

| MEASURES                      |     |
|-------------------------------|-----|
| Case width [mm]               | 39  |
| Case thickness [mm]           | 9   |
| Lug width [mm]                | 18  |
| Max. wrist circumference [mm] | 200 |

| MATERIAL & COLOUR  |                        |
|--------------------|------------------------|
| Strap Material     | Textile / Real leather |
| Strap Colour       | Green                  |
| Case Material      | Titanium               |
| Case Colour        | Grey                   |
| Case Surface       | Matted                 |
| Colour of the dial | Grey                   |
| Glass              | Sapphire glass         |
| DETAILS            |                        |

| DETAILS         |                           |
|-----------------|---------------------------|
| Bezel           | Fixed                     |
| Case Bottom     | Titanium bottom (pressed) |
| Clasp           | Pin buckle                |
| Water resistant | 5 ATM                     |