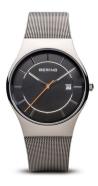

## Bering men's watch 11938-007 Specifications

BEISPIELBOX

**BUY NOW** 

This document contains all the specifications for the Bering Classic 11938-007 men's watch. We at the DIALANDO® watch store offer a large selection of authentic watches from the best watch brands in the world.

https://www.dialando.es/

| PRODUCT INFORMATION |               |  |
|---------------------|---------------|--|
| EAN                 | 4894041117492 |  |
| Gender              | Men           |  |
| Brand               | Bering        |  |
| Collection          | Classic       |  |
| Warranty [vears]    | 2             |  |

| PRODUCT EXECUTION |                               |
|-------------------|-------------------------------|
| Display Type      | Analogue                      |
| Movement type     | Quartz (Battery)              |
| Functions         | Second / Minute / Date / Hour |

| MEASURES                      |     |
|-------------------------------|-----|
| Case width [mm]               | 38  |
| Case thickness [mm]           | 7   |
| Lug width [mm]                | 22  |
| Max. wrist circumference [mm] | 230 |

| MATERIAL & COLOUR  |                   |
|--------------------|-------------------|
| Strap Material     | Stainless steel   |
| Strap Colour       | Silver            |
| Case Material      | Stainless steel   |
| Case Colour        | Silver            |
| Case Surface       | Matted / Polished |
| Colour of the dial | Grey              |
| Glass              | Sapphire glass    |
|                    |                   |
| DETAILS            |                   |
| Razal              | Eivad             |

| DETAILS         |                                  |
|-----------------|----------------------------------|
| Bezel           | Fixed                            |
| Case Bottom     | Stainless steel bottom (pressed) |
| Clasp           | Pin buckle                       |
| Lighting        | Luminous hands                   |
| Water resistant | 3 ATM                            |