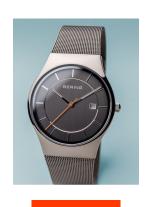

## Bering men's watch 11938-007 Specifications

BEISPIELBOX

**BUY NOW** 

This document contains all the specifications for the Bering Classic 11938-007 men's watch. We at the DIALANDO® watch store offer a large selection of authentic watches from the best watch brands in the world.

https://www.dialando.es/

| PRODUCT INFORMATION |               |  |
|---------------------|---------------|--|
| EAN                 | 4894041117492 |  |
| Gender              | Men           |  |
| Brand               | Bering        |  |
| Collection          | Classic       |  |
| Warranty [vears]    | 2             |  |

| PRODUCT EXECUTION |                               |
|-------------------|-------------------------------|
| Display Type      | Analogue                      |
| Movement type     | Quartz (Battery)              |
| Functions         | Second / Minute / Date / Hour |

| MEASURES                      |     |
|-------------------------------|-----|
| Case width [mm]               | 38  |
| Case thickness [mm]           | 7   |
| Lug width [mm]                | 22  |
| Max. wrist circumference [mm] | 230 |

| MATERIAL & COLOUR  |                   |
|--------------------|-------------------|
| Strap Material     | Stainless steel   |
| Strap Colour       | Silver            |
| Case Material      | Stainless steel   |
| Case Colour        | Silver            |
| Case Surface       | Matted / Polished |
| Colour of the dial | Grey              |
| Glass              | Sapphire glass    |
|                    |                   |
| DETAILS            |                   |
| Razal              | Eivad             |

| DETAILS         |                                  |
|-----------------|----------------------------------|
| Bezel           | Fixed                            |
| Case Bottom     | Stainless steel bottom (pressed) |
| Clasp           | Pin buckle                       |
| Lighting        | Luminous hands                   |
| Water resistant | 3 ATM                            |