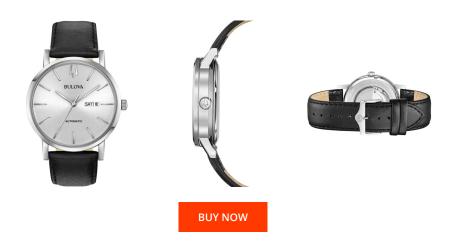

## **DIALANDO**<sup>®</sup>

Bulova men's watch 96C130 Specifications

This document contains all the specifications for the Bulova Klassik Automatik 96C130 men's watch. We at the DIALANDO<sup>®</sup> watch store offer a large selection of authentic watches from the best watch brands in the world. https://www.dialando.es/

MATERIAL & COLOUR

| PRODUCT INFORMATION |                   |  |
|---------------------|-------------------|--|
| EAN                 | 7613077558836     |  |
| Gender              | Men               |  |
| Brand               | Bulova            |  |
| Collection          | Klassik Automatik |  |
| Warranty [years]    | 2                 |  |

| Strap Material     | Real leather           |
|--------------------|------------------------|
| Strap Colour       | Black                  |
| Case Material      | Stainless steel        |
| Case Colour        | Silver                 |
| Case Surface       | Polished / Matted      |
| Colour of the dial | Silver                 |
| Glass              | Mineral glass          |
| DETAILS            |                        |
| Bezel              | Fixed                  |
| Case Bottom        | Glass bottom (screwed) |
| Clasp              | Pin buckle             |
| Water resistant    | 3 ATM                  |

| PRODUCT EXECUTION |                                                 |
|-------------------|-------------------------------------------------|
| Display Type      | Analogue                                        |
| Movement type     | Automatic                                       |
| Movement Name     | Miyota                                          |
| Functions         | Date / Day of the week / Hour / Second / Minute |
| MEASURES          |                                                 |
| Case width [mm]   | 42                                              |