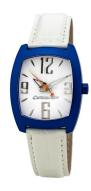

## Chronotech men's watch CT2050M-07 Specifications

**BUY NOW** 

This document contains all the specifications for the Chronotech CT2050M-07 men's watch. We at the DIALANDO® watch store offer a large selection of authentic watches from the best watch brands in the world.

https://www.dialando.es/

| PRODUCT INFORMATION | I                |
|---------------------|------------------|
| EAN                 | 8431777747294    |
| Gender              | Men              |
| Warranty [years]    | 2                |
| PRODUCT EXECUTION   |                  |
| Display Type        | Analogue         |
| Movement type       | Quartz (Battery) |
| MEASURES            |                  |
| Case width [mm]     | 36               |

| Real leather                                           |
|--------------------------------------------------------|
| White                                                  |
| White                                                  |
| Mineral glass                                          |
|                                                        |
| Buckle                                                 |
| (Please ask customer service or see the closing cover) |
|                                                        |