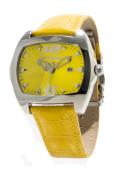

## Chronotech men's watch CT2188L-05 Specifications

**BUY NOW** 

This document contains all the specifications for the Chronotech CT2188L-05 men's watch. We at the DIALANDO® watch store offer a large selection of authentic watches from the best watch brands in the world.

| MATERIAL & COLOUR    |               |
|----------------------|---------------|
| Strap Material       | Real leather  |
| Strap Colour         | Yellow        |
| Colour of the dial   | Yellow        |
| Glass                | Mineral glass |
|                      |               |
| DETAILS              |               |
| <b>DETAILS</b> Clasp | Buckle        |