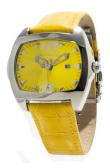

## Chronotech men's watch CT2188L-05 Specifications

**BUY NOW** 

This document contains all the specifications for the Chronotech CT2188L-05 men's watch. We at the DIALANDO® watch store offer a large selection of authentic watches from the best watch brands in the world.

| MATERIAL & COLOUR    |               |
|----------------------|---------------|
| Strap Material       | Real leather  |
| Strap Colour         | Yellow        |
| Colour of the dial   | Yellow        |
| Glass                | Mineral glass |
|                      |               |
| DETAILS              |               |
| <b>DETAILS</b> Clasp | Buckle        |