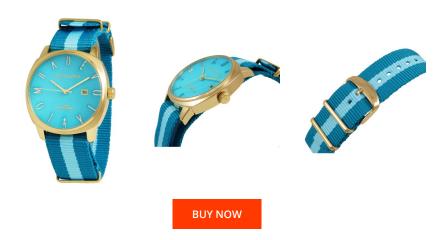

## Devota & Lomba men's watch DL008MSPBLBL- Specifications

This document contains all the specifications for the Devota & Lomba DL008MSPBLBL- men's watch. We at the DIALANDO® watch store offer a large selection of authentic watches from the best watch brands in the world. https://www.dialando.es/

| MATERIAL & COLOUR    |               |
|----------------------|---------------|
| Strap Material       | Nylon         |
| Strap Colour         | Blue          |
| Colour of the dial   | Blue          |
| Glass                | Mineral glass |
|                      |               |
| DETAILS              |               |
| <b>DETAILS</b> Clasp | Buckle        |