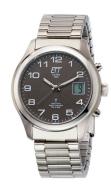

## ETT Eco Tech Time men's watch EGS-11332-53M Specifications

**BUY NOW** 

This document contains all the specifications for the ETT Eco Tech Time Basic EGS-11332-53M men's watch. We at the DIALANDO® watch store offer a large selection of authentic watches from the best watch brands in the world.

| PRODUCT EXECUTION         |                                                                             |
|---------------------------|-----------------------------------------------------------------------------|
| Display Type              | Digital / Analogue                                                          |
| Movement type             | Quartz (Solar)                                                              |
| Movement Name             | Empfang des Signals DCF 77 (Mainflingen / W366 / DE)                        |
| Functions                 | Minute / Radio controlled clock / Perpetual calendar / Date / Hour / Second |
|                           |                                                                             |
| MEASURES                  |                                                                             |
| MEASURES  Case width [mm] | 39                                                                          |
|                           | 39<br>12                                                                    |
| Case width [mm]           |                                                                             |

| MATERIAL & COLOUR  |                                  |
|--------------------|----------------------------------|
| Strap Material     | Stainless steel                  |
| Strap Colour       | Silver                           |
| Case Material      | Stainless steel                  |
| Case Colour        | Silver                           |
| Case Surface       | Matted / Polished                |
| Colour of the dial | Black                            |
| Glass              | Mineral glass                    |
| DETAILS            |                                  |
| Bezel              | Fixed                            |
| Case Bottom        | Stainless steel bottom (screwed) |
|                    |                                  |

Luminous hands / Luminous indexes

Folding clasp

5 ATM