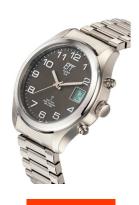

## ETT Eco Tech Time men's watch EGS-11332-53M Specifications

**BUY NOW** 

This document contains all the specifications for the ETT Eco Tech Time Basic EGS-11332-53M men's watch. We at the DIALANDO® watch store offer a large selection of authentic watches from the best watch brands in the world.

| PRODUCT EXECUTION         |                                                                             |
|---------------------------|-----------------------------------------------------------------------------|
| Display Type              | Digital / Analogue                                                          |
| Movement type             | Quartz (Solar)                                                              |
| Movement Name             | Empfang des Signals DCF 77 (Mainflingen / W366 / DE)                        |
| Functions                 | Minute / Radio controlled clock / Perpetual calendar / Date / Hour / Second |
|                           |                                                                             |
| MEASURES                  |                                                                             |
| MEASURES  Case width [mm] | 39                                                                          |
|                           | 39<br>12                                                                    |
| Case width [mm]           |                                                                             |

| MATERIAL & COLOUR  |                                  |
|--------------------|----------------------------------|
| Strap Material     | Stainless steel                  |
| Strap Colour       | Silver                           |
| Case Material      | Stainless steel                  |
| Case Colour        | Silver                           |
| Case Surface       | Matted / Polished                |
| Colour of the dial | Black                            |
| Glass              | Mineral glass                    |
| DETAILS            |                                  |
| Bezel              | Fixed                            |
| Case Bottom        | Stainless steel bottom (screwed) |
|                    |                                  |

Luminous hands / Luminous indexes

Folding clasp

5 ATM