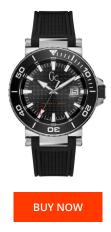

## **DIALANDO**<sup>®</sup>

Gc men's watch Y36002G2 Specifications

This document contains all the specifications for the Gc Y36002G2 men's watch. We at the DIALANDO<sup>®</sup> watch store offer a large selection of authentic watches from the best watch brands in the world. https://www.dialando.es/

| DUCT INFORMATIO | N                | MATERIAL & COLOUR  |               |
|-----------------|------------------|--------------------|---------------|
|                 | 0091661489433    | Strap Material     | Silicone      |
| er              | Men              | Strap Colour       | Black         |
| / [years]       | 2                | Colour of the dial | Black         |
|                 |                  | Glass              | Mineral glass |
|                 |                  |                    |               |
| CT EXECUTION    |                  | DETAILS            |               |
| pe              | Analogue         | Clasp              | Buckle        |
| ent type        | Quartz (Battery) | Water resistant    | 10 ATM        |
|                 |                  |                    |               |
| JRES            |                  |                    |               |
| dth [mm]        | 44               |                    |               |