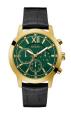

#### Guess watches for men Catalog

**PRODUCT** 

**DETAILS** 

Guess W1300G1 men's watch

Display Type: Analogue Strap Material: Silicone Strap Colour: Black Case width [mm]: 42

BUY NOW

Guess W0922G7 men's watch

Display Type: Analogue Strap Material: Real leather Strap Colour: Blue Case width [mm]: 39

BUY NOW

Guess W0975G2 men's watch

Display Type: Analogue Strap Material: Nylon Strap Colour: Blue Case width [mm]: 44