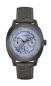

https://www.dialando.es/

| PRODUCT |                              | DETAILS                                                                                              |         |
|---------|------------------------------|------------------------------------------------------------------------------------------------------|---------|
|         | Guess V1011M2 men's watch    | Display Type: Analogue<br>Strap Material: Textile<br>Strap Colour: Black<br>Case width [mm]: 42      | BUY NOW |
|         | Guess W65014L4 ladies' watch | Display Type: Analogue<br>Strap Material: Real leather<br>Strap Colour: Blue<br>Case width [mm]: 40  | BUY NOW |
|         | Guess W1164G1 men's watch    | Display Type: Analogue<br>Strap Material: Real leather<br>Strap Colour: Brown<br>Case width [mm]: 43 | BUY NOW |