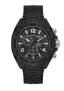

ur: Black Case width [mm]: 42

#### Guess watches for men Catalog

**PRODUCT** 

DETAILS



Guess W0040G7 men's watch

Display Type: Analogue Strap Material: Real leather Strap Colour: Blue Case width [mm]: 48

BUY NOW



Guess Supernova W1264G2 men's watch

Display Type: Analogue Strap Material: Silicone Strap Colour: Black Case width [mm]: 44

BUY NOW



Guess Orbit GW0012G3 men's watch

Display Type: Analogue Strap Material: Silicone Strap Colour: Blue Case width [mm]: 46

BUY NOW



Guess GW0328G2 men's watch

Display Type: Analogue Strap Material: Silicone Strap Colour: Beige Case width [mm]: 42

BUY NOW



Guess W0674G3 men's watch

Display Type: Analogue Strap Material: Silicone Strap Colour: Black Case width [mm]: 47

#### Guess watches for men Catalog

**PRODUCT** 

**DETAILS** 



Guess W1271G2 men's watch

Display Type: Analogue Strap Material: Silicone Strap Colour: Black Case width [mm]: 50

BUY NOW



Guess GW0057G3 men's watch

Display Type: Analogue Strap Material: Silicone Strap Colour: Blue Case width [mm]: 46

BUY NOW



Guess GW0265G1 men's watch

Display Type: Analogue Strap Material: Stainless steel Strap Colour: Silver Case width [mm]: 42

BUY NOW



Guess GW0055G1 men's watch

Display Type: Analogue Strap Material: Silicone Strap Colour: Blue Case width [mm]: 46

BUY NOW



Guess W0916G2 men's watch

Display Type: Analogue Strap Material: Real leather Strap Colour: Black Case width [mm]: 43

#### Guess watches for men Catalog

**PRODUCT** 

DETAILS



Guess W1001G1 men's watch

Display Type: Analogue Strap Material: Stainless steel Strap Colour: Silv