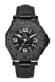

https://www.dialando.es/

| PRODUCT |                              | DETAILS                                                                                              |         |
|---------|------------------------------|------------------------------------------------------------------------------------------------------|---------|
|         | Guess V1011M2 men's watch    | Display Type: Analogue<br>Strap Material: Textile<br>Strap Colour: Black<br>Case width [mm]: 42      | BUY NOW |
|         | Guess W65014L4 ladies' watch | Display Type: Analogue<br>Strap Material: Real leather<br>Strap Colour: Blue<br>Case width [mm]: 40  | BUY NOW |
|         | Guess W1164G1 men's watch    | Display Type: Analogue<br>Strap Material: Real leather<br>Strap Colour: Brown<br>Case width [mm]: 43 | BUY NOW |