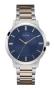

https://www.dialando.es/

| PRODUCT |                              | DETAILS                                                                                              |         |
|---------|------------------------------|------------------------------------------------------------------------------------------------------|---------|
|         | Guess V1011M2 men's watch    | Display Type: Analogue<br>Strap Material: Textile<br>Strap Colour: Black<br>Case width [mm]: 42      | BUY NOW |
|         | Guess W65014L4 ladies' watch | Display Type: Analogue<br>Strap Material: Real leather<br>Strap Colour: Blue<br>Case width [mm]: 40  | BUY NOW |
|         | Guess W1164G1 men's watch    | Display Type: Analogue<br>Strap Material: Real leather<br>Strap Colour: Brown<br>Case width [mm]: 43 | BUY NOW |