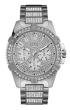

https://www.dialando.es/

| PRODUCT |                              | DETAILS                                                                                              |         |
|---------|------------------------------|------------------------------------------------------------------------------------------------------|---------|
|         | Guess V1011M2 men's watch    | Display Type: Analogue<br>Strap Material: Textile<br>Strap Colour: Black<br>Case width [mm]: 42      | BUY NOW |
|         | Guess W65014L4 ladies' watch | Display Type: Analogue<br>Strap Material: Real leather<br>Strap Colour: Blue<br>Case width [mm]: 40  | BUY NOW |
|         | Guess W1164G1 men's watch    | Display Type: Analogue<br>Strap Material: Real leather<br>Strap Colour: Brown<br>Case width [mm]: 43 | BUY NOW |