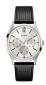

#### Guess watches for men Catalog

**PRODUCT** 

**DETAILS** 

Guess W1300G1 men's watch

Display Type: Analogue Strap Material: Silicone Strap Colour: Black Case width [mm]: 42

BUY NOW

Guess W0922G7 men's watch