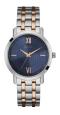

https://www.dialando.es/

| PRODUCT |                              | DETAILS                                                                                              |         |
|---------|------------------------------|------------------------------------------------------------------------------------------------------|---------|
|         | Guess V1011M2 men's watch    | Display Type: Analogue<br>Strap Material: Textile<br>Strap Colour: Black<br>Case width [mm]: 42      | BUY NOW |
|         | Guess W65014L4 ladies' watch | Display Type: Analogue<br>Strap Material: Real leather<br>Strap Colour: Blue<br>Case width [mm]: 40  | BUY NOW |
|         | Guess W1164G1 men's watch    | Display Type: Analogue<br>Strap Material: Real leather<br>Strap Colour: Brown<br>Case width [mm]: 43 | BUY NOW |