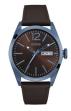

https://www.dialando.es/

| PRODUCT |                              | DETAILS                                                                                              |         |
|---------|------------------------------|------------------------------------------------------------------------------------------------------|---------|
|         | Guess V1011M2 men's watch    | Display Type: Analogue<br>Strap Material: Textile<br>Strap Colour: Black<br>Case width [mm]: 42      | BUY NOW |
|         | Guess W65014L4 ladies' watch | Display Type: Analogue<br>Strap Material: Real leather<br>Strap Colour: Blue<br>Case width [mm]: 40  | BUY NOW |
|         | Guess W1164G1 men's watch    | Display Type: Analogue<br>Strap Material: Real leather<br>Strap Colour: Brown<br>Case width [mm]: 43 | BUY NOW |