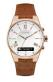

https://www.dialando.es/

| PRODUCT |                              | DETAILS                                                                                              |         |
|---------|------------------------------|------------------------------------------------------------------------------------------------------|---------|
|         | Guess V1011M2 men's watch    | Display Type: Analogue<br>Strap Material: Textile<br>Strap Colour: Black<br>Case width [mm]: 42      | BUY NOW |
|         | Guess W65014L4 ladies' watch | Display Type: Analogue<br>Strap Material: Real leather<br>Strap Colour: Blue<br>Case width [mm]: 40  | BUY NOW |
|         | Guess W1164G1 men's watch    | Display Type: Analogue<br>Strap Material: Real leather<br>Strap Colour: Brown<br>Case width [mm]: 43 | BUY NOW |