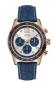

https://www.dialando.es/

| PRODUCT |                              | DETAILS                                                                                              |         |
|---------|------------------------------|------------------------------------------------------------------------------------------------------|---------|
|         | Guess V1011M2 men's watch    | Display Type: Analogue<br>Strap Material: Textile<br>Strap Colour: Black<br>Case width [mm]: 42      | BUY NOW |
|         | Guess W65014L4 ladies' watch | Display Type: Analogue<br>Strap Material: Real leather<br>Strap Colour: Blue<br>Case width [mm]: 40  | BUY NOW |
|         | Guess W1164G1 men's watch    | Display Type: Analogue<br>Strap Material: Real leather<br>Strap Colour: Brown<br>Case width [mm]: 43 | BUY NOW |