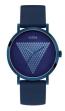

Display Type: Analogue Strap Material: Textile Strap Colour: Blue Case width [mm]: 44

BUY NOW

Guess W0659G4 men's watch

Display Type: Analogue Strap Material: Synthetic leather Strap Colour: Beige Case width [mm]: 46