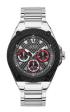

BUY NOW

Guess W1100G3 men's watch

Display Type: Analogue Strap Material: Real leather Strap Colour: Brown Case width [mm]: 44

BUY NOW

Guess W0990G4 men's watch

Display Type: Analogue Strap Material: Stainless steel Strap Colour: Multicolor Case width [mm]: 44