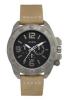

#### Guess watches for men Catalog

**PRODUCT** 

**DETAILS** 

Guess W1300G1 men's watch

Display Type: Analogue Strap Material: Silicone Strap Colour: Black Case width [mm]: 42

BUY NOW

Guess W0922G7 men's watch

Display Type: Analogue Strap Material: Real leather Strap Colour: Blue Case width [mm]: 39

BUY NOW

Guess W0975G2 men's watch

Display Type: Analogue Strap Material: Nylon Strap Colour: Blue Case width [mm]: 44