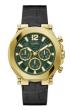

https://www.dialando.es/

| PRODUCT |                              | DETAILS                                                                                              |         |
|---------|------------------------------|------------------------------------------------------------------------------------------------------|---------|
|         | Guess V1011M2 men's watch    | Display Type: Analogue<br>Strap Material: Textile<br>Strap Colour: Black<br>Case width [mm]: 42      | BUY NOW |
|         | Guess W65014L4 ladies' watch | Display Type: Analogue<br>Strap Material: Real leather<br>Strap Colour: Blue<br>Case width [mm]: 40  | BUY NOW |
|         | Guess W1164G1 men's watch    | Display Type: Analogue<br>Strap Material: Real leather<br>Strap Colour: Brown<br>Case width [mm]: 43 | BUY NOW |