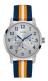

https://www.dialando.es/

| PRODUCT |                              | DETAILS                                                                                              |         |
|---------|------------------------------|------------------------------------------------------------------------------------------------------|---------|
|         | Guess V1011M2 men's watch    | Display Type: Analogue<br>Strap Material: Textile<br>Strap Colour: Black<br>Case width [mm]: 42      | BUY NOW |
|         | Guess W65014L4 ladies' watch | Display Type: Analogue<br>Strap Material: Real leather<br>Strap Colour: Blue<br>Case width [mm]: 40  | BUY NOW |
|         | Guess W1164G1 men's watch    | Display Type: Analogue<br>Strap Material: Real leather<br>Strap Colour: Brown<br>Case width [mm]: 43 | BUY NOW |