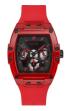

BUY NOW

Guess GW0502G1 men's watch

Display Type: Analogue Strap Material: Stainless steel Strap Colour: Gold Case width [mm]: 44

BUY NOW

Guess GW0203G5 men's watch

Display Type: Analogue Strap Material: Silicone Strap Colour: Red Case width [mm]: 44