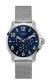

#### Guess watches for men Catalog

**PRODUCT** 

**DETAILS** 

Guess W0921G1 men's watch

Display Type: Analogue Strap Material: Stainless steel Strap Colour: Silver Case width [mm]: 39

BUY NOW

Guess W0970G3 men's watch