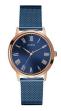

https://www.dialando.es/

| PRODUCT |                              | DETAILS                                                                                              |         |
|---------|------------------------------|------------------------------------------------------------------------------------------------------|---------|
|         | Guess V1011M2 men's watch    | Display Type: Analogue<br>Strap Material: Textile<br>Strap Colour: Black<br>Case width [mm]: 42      | BUY NOW |
|         | Guess W65014L4 ladies' watch | Display Type: Analogue<br>Strap Material: Real leather<br>Strap Colour: Blue<br>Case width [mm]: 40  | BUY NOW |
|         | Guess W1164G1 men's watch    | Display Type: Analogue<br>Strap Material: Real leather<br>Strap Colour: Brown<br>Case width [mm]: 43 | BUY NOW |