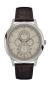

https://www.dialando.es/

| PRODUCT |                              | DETAILS                                                                                              |         |
|---------|------------------------------|------------------------------------------------------------------------------------------------------|---------|
|         | Guess V1011M2 men's watch    | Display Type: Analogue<br>Strap Material: Textile<br>Strap Colour: Black<br>Case width [mm]: 42      | BUY NOW |
|         | Guess W65014L4 ladies' watch | Display Type: Analogue<br>Strap Material: Real leather<br>Strap Colour: Blue<br>Case width [mm]: 40  | BUY NOW |
|         | Guess W1164G1 men's watch    | Display Type: Analogue<br>Strap Material: Real leather<br>Strap Colour: Brown<br>Case width [mm]: 43 | BUY NOW |