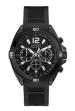

https://www.dialando.es/

| PRODUCT |                              | DETAILS                                                                                              |         |
|---------|------------------------------|------------------------------------------------------------------------------------------------------|---------|
|         | Guess V1011M2 men's watch    | Display Type: Analogue<br>Strap Material: Textile<br>Strap Colour: Black<br>Case width [mm]: 42      | BUY NOW |
|         | Guess W65014L4 ladies' watch | Display Type: Analogue<br>Strap Material: Real leather<br>Strap Colour: Blue<br>Case width [mm]: 40  | BUY NOW |
|         | Guess W1164G1 men's watch    | Display Type: Analogue<br>Strap Material: Real leather<br>Strap Colour: Brown<br>Case width [mm]: 43 | BUY NOW |