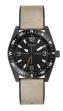

e Strap Material: Synthetic leather Strap Colour: Brown Case width [mm]: 42

BUY NOW



Guess GW0214G1 men's watch

Display Type: Analogue Strap Material: Stainless steel Strap Colour: Silver Case width [mm]: 42

BUY NOW



Guess GW0332G1 men's watch

Display Type: Analogue Strap Material: Silicone Strap Colour: Black Case width [mm]: 42

#### Guess watches for men Catalog

**PRODUCT** 

DETAILS



Guess W0040G7 men's watch

Display Type: Analogue Strap Material: Real leather Strap Colour: Blue Case width [mm]: 48

BUY NOW



Guess Supernova W1264G2 men's watch

Display Type: Analogue Strap Material: Silicone Strap Colour: Black Case width [mm]: 44

BUY NOW



Guess Orbit GW0012G3 men's watch

Display Type: Analogue Strap Material: Silicone Strap Colour: Blue Case width [mm]: 46

BUY NOW



Guess GW0328G2 men's watch

Display Type: Analogue Strap Material: Silicone Strap Colour: Beige Case width [mm]: 42

BUY NOW



Guess W0674G3 men's watch

Display Type: Analogue Strap Material: Silicone Strap Colour: Black Case width [mm]: 47

#### Guess watches for men Catalog

**PRODUCT** 

**DETAILS** 



Guess W1271G2 men's watch

Display Type: Analogue Strap Material: Silicone Strap Colour: Black Case width [mm]: 50

BUY NOW



Guess GW0057G3 men's watch

Display Type: Analogue Strap Material: Silicone Strap Colour: Blue Case width [mm]: 46

BUY NOW



Guess GW0265G1 men's watch

Display Type: Analogue Strap Material: Stainless steel Strap Colour: Silver Case width [mm]: 42

BUY NOW



Guess GW0055G1 men's watch

Display Type: Analogue Strap Material: Silicone Strap Colour: Blue Cas