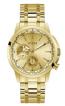

BUY NOW

Guess W1100G3 men's watch

Display Type: Analogue Strap Material: Real leather Strap Colour: Brown Case width [mm]: 44

BUY NOW

Guess W0990G4 men's watch

Display Type: Analogue Strap Material: Stainless steel Strap Colour: Multicolor Case width [mm]: 44