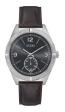

Display Type: Analogue Strap Material: Real leather Strap Colour: Grey Case width [mm]: 43

BUY NOW

Guess W0874G1 men's watch

Display Type: Analogue Strap Material: Real leather Strap Colour: Brown Case width [mm]: 40