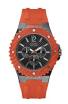

BUY NOW

Guess W1302G2 men's watch

Display Type: Analogue Strap Material: Rubber Strap Colour: Black Case width [mm]: 47

BUY NOW

Guess W11619G4 men's watch

Display Type: Analogue Strap Material: Rubber Strap Colour: Orange Case width [mm]: 44