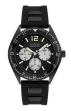

#### Guess watches for men Catalog

**PRODUCT** 

**DETAILS** 

Guess W1164G2 men's watch

Display Type: Analogue Strap Material: Real leather Strap Colour: Blue Case width [mm]: 43

BUY NOW

Guess W1161G6 men's watch

Display Type: Analogue Strap Material: Silicone Strap Colour: Black Case width [mm]: 44

BUY NOW

Guess W1256G3 men's watch

Display Type: Analogue Strap Material: Silicone Strap Colour: Blue Case width [mm]: 46