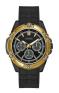

#### Guess watches for men Catalog

**PRODUCT** 

**DETAILS** 

Guess W1164G2 men's watch

Display Type: Analogue Strap Material: Real leather Strap Colour: Blue Case width [mm]: 43

BUY NOW

Guess W1161G6 men's watch