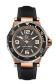

#### Guess watches for men Catalog

**PRODUCT** 

**DETAILS** 

Guess W1300G1 men's watch

Display Type: Analogue Strap Material: Silicone Strap Colour: Black Case width [mm]: 42

BUY NOW

Guess W0922G7 men's watch