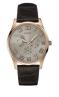

https://www.dialando.es/

| PRODUCT |                              | DETAILS                                                                                              |         |
|---------|------------------------------|------------------------------------------------------------------------------------------------------|---------|
|         | Guess V1011M2 men's watch    | Display Type: Analogue<br>Strap Material: Textile<br>Strap Colour: Black<br>Case width [mm]: 42      | BUY NOW |
|         | Guess W65014L4 ladies' watch | Display Type: Analogue<br>Strap Material: Real leather<br>Strap Colour: Blue<br>Case width [mm]: 40  | BUY NOW |
|         | Guess W1164G1 men's watch    | Display Type: Analogue<br>Strap Material: Real leather<br>Strap Colour: Brown<br>Case width [mm]: 43 | BUY NOW |