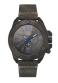

#### Guess watches for men Catalog

**PRODUCT** 

**DETAILS** 

Guess W1300G1 men's watch

Display Type: Analogue Strap Material: Silicone Strap Colour: Black Case width [mm]: 42

BUY NOW

Guess W0922G7 men's watch