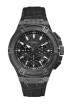

https://www.dialando.es/

| PRODUCT |                              | DETAILS                                                                                              |         |
|---------|------------------------------|------------------------------------------------------------------------------------------------------|---------|
|         | Guess V1011M2 men's watch    | Display Type: Analogue<br>Strap Material: Textile<br>Strap Colour: Black<br>Case width [mm]: 42      | BUY NOW |
|         | Guess W65014L4 ladies' watch | Display Type: Analogue<br>Strap Material: Real leather<br>Strap Colour: Blue<br>Case width [mm]: 40  | BUY NOW |
|         | Guess W1164G1 men's watch    | Display Type: Analogue<br>Strap Material: Real leather<br>Strap Colour: Brown<br>Case width [mm]: 43 | BUY NOW |