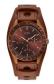

https://www.dialando.es/

| PRODUCT |                              | DETAILS                                                                                              |         |
|---------|------------------------------|------------------------------------------------------------------------------------------------------|---------|
|         | Guess V1011M2 men's watch    | Display Type: Analogue<br>Strap Material: Textile<br>Strap Colour: Black<br>Case width [mm]: 42      | BUY NOW |
|         | Guess W65014L4 ladies' watch | Display Type: Analogue<br>Strap Material: Real leather<br>Strap Colour: Blue<br>Case width [mm]: 40  | BUY NOW |
|         | Guess W1164G1 men's watch    | Display Type: Analogue<br>Strap Material: Real leather<br>Strap Colour: Brown<br>Case width [mm]: 43 | BUY NOW |