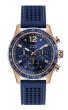

#### Guess watches for men Catalog

**PRODUCT** 

DETAILS

Guess W0795G1 men's watch

Display Type: Analogue Strap Material: Nylon Strap Colour: Blue Case width [mm]: 44

BUY NOW

Guess W1307G2 men's watch

Display Type: Analogue Strap Material: Real leather Strap Colour: Blue Case width [mm]: 42