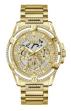

#### Guess watches for men Catalog

**PRODUCT** 

**DETAILS** 

Guess W1300G1 men's watch

Display Type: Analogue Strap Material: Silicone Strap Colour: Black Case width [mm]: 42

BUY NOW

Guess W0922G7 men's watch