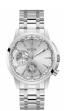

#### Guess watches for men Catalog

**PRODUCT** 

**DETAILS** 

Guess W1164G2 men's watch

Display Type: Analogue Strap Material: Real leather Strap Colour: Blue Case width [mm]: 43

BUY NOW

Guess W1161G6 men's watch

Display Type: Analogue Strap Material: Silicone Strap Colour: Black Case width [mm]: 44

BUY NOW

Guess W1256G3 men's watch

Display Type: Analogue Strap Material: Silicone Strap Colour: Blue Case width [mm]: 46