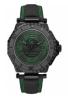

#### Guess watches for men Catalog

**PRODUCT** 

**DETAILS** 

Guess W1164G2 men's watch

Display Type: Analogue Strap Material: Real leather Strap Colour: Blue Case width [mm]: 43

BUY NOW

Guess W1161G6 men's watch