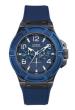

#### Guess watches for men Catalog

**PRODUCT** 

**DETAILS** 

Guess W0658G8 men's watch

Display Type: Analogue Strap Material: Real leather Strap Colour: Brown Case width [mm]: 46

BUY NOW

Guess W0659G3 men's watch