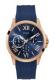

https://www.dialando.es/

| PRODUCT |                              | DETAILS                                                                                              |         |
|---------|------------------------------|------------------------------------------------------------------------------------------------------|---------|
|         | Guess V1011M2 men's watch    | Display Type: Analogue<br>Strap Material: Textile<br>Strap Colour: Black<br>Case width [mm]: 42      | BUY NOW |
|         | Guess W65014L4 ladies' watch | Display Type: Analogue<br>Strap Material: Real leather<br>Strap Colour: Blue<br>Case width [mm]: 40  | BUY NOW |
|         | Guess W1164G1 men's watch    | Display Type: Analogue<br>Strap Material: Real leather<br>Strap Colour: Brown<br>Case width [mm]: 43 | BUY NOW |