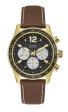

#### Guess watches for men Catalog

**PRODUCT** 

**DETAILS** 

Guess W1300G1 men's watch

Display Type: Analogue Strap Material: Silicone Strap Colour: Black Case width [mm]: 42

BUY NOW

Guess W0922G7 men's watch

Display Type: Analogue Strap Material: Real leather Strap Colour: Blue Case width [mm]: 39

BUY NOW

Guess W0975G2 men's watch

Display Type: Analogue Strap Material: Nylon Strap Colour: Blue Case width [mm]: 44