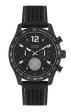

https://www.dialando.es/

| PRODUCT |                              | DETAILS                                                                                              |         |
|---------|------------------------------|------------------------------------------------------------------------------------------------------|---------|
|         | Guess V1011M2 men's watch    | Display Type: Analogue<br>Strap Material: Textile<br>Strap Colour: Black<br>Case width [mm]: 42      | BUY NOW |
|         | Guess W65014L4 ladies' watch | Display Type: Analogue<br>Strap Material: Real leather<br>Strap Colour: Blue<br>Case width [mm]: 40  | BUY NOW |
|         | Guess W1164G1 men's watch    | Display Type: Analogue<br>Strap Material: Real leather<br>Strap Colour: Brown<br>Case width [mm]: 43 | BUY NOW |