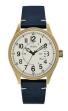

https://www.dialando.es/

| PRODUCT |                              | DETAILS                                                                                              |         |
|---------|------------------------------|------------------------------------------------------------------------------------------------------|---------|
|         | Guess V1011M2 men's watch    | Display Type: Analogue<br>Strap Material: Textile<br>Strap Colour: Black<br>Case width [mm]: 42      | BUY NOW |
|         | Guess W65014L4 ladies' watch | Display Type: Analogue<br>Strap Material: Real leather<br>Strap Colour: Blue<br>Case width [mm]: 40  | BUY NOW |
|         | Guess W1164G1 men's watch    | Display Type: Analogue<br>Strap Material: Real leather<br>Strap Colour: Brown<br>Case width [mm]: 43 | BUY NOW |