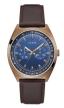

https://www.dialando.es/

| PRODUCT |                              | DETAILS                                                                                              |         |
|---------|------------------------------|------------------------------------------------------------------------------------------------------|---------|
|         | Guess V1011M2 men's watch    | Display Type: Analogue<br>Strap Material: Textile<br>Strap Colour: Black<br>Case width [mm]: 42      | BUY NOW |
|         | Guess W65014L4 ladies' watch | Display Type: Analogue<br>Strap Material: Real leather<br>Strap Colour: Blue<br>Case width [mm]: 40  | BUY NOW |
|         | Guess W1164G1 men's watch    | Display Type: Analogue<br>Strap Material: Real leather<br>Strap Colour: Brown<br>Case width [mm]: 43 | BUY NOW |