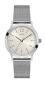

https://www.dialando.es/

| PRODUCT |                              | DETAILS                                                                                              |         |
|---------|------------------------------|------------------------------------------------------------------------------------------------------|---------|
|         | Guess V1011M2 men's watch    | Display Type: Analogue<br>Strap Material: Textile<br>Strap Colour: Black<br>Case width [mm]: 42      | BUY NOW |
|         | Guess W65014L4 ladies' watch | Display Type: Analogue<br>Strap Material: Real leather<br>Strap Colour: Blue<br>Case width [mm]: 40  | BUY NOW |
|         | Guess W1164G1 men's watch    | Display Type: Analogue<br>Strap Material: Real leather<br>Strap Colour: Brown<br>Case width [mm]: 43 | BUY NOW |