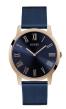

Display Type: Analogue Strap Material: Stainless steel Strap Colour: Gold Case width [mm]: 42

BUY NOW

Guess Delta GW0051G4 men's watch

Display Type: Analogue Strap Material: Silicone Strap Colour: Blue Case width [mm]: 46