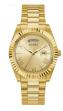

#### Guess watches for men Catalog

**PRODUCT** 

**DETAILS** 

Guess W0921G1 men's watch

Display Type: Analogue Strap Material: Stainless steel Strap Colour: Silver Case width [mm]: 39

BUY NOW

Guess W0970G3 men's watch