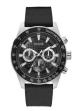

#### Guess watches for men Catalog

**PRODUCT** 

**DETAILS** 

Guess W0658G8 men's watch

Display Type: Analogue Strap Material: Real leather Strap Colour: Brown Case width [mm]: 46

BUY NOW

Guess W0659G3 men's watch

Display Type: Analogue Strap Material: Real leather Strap Colour: Grey Case width [mm]: 43

BUY NOW

Guess W0874G1 men's watch

Display Type: Analogue Strap Material: Real leather Strap Colour: Brown Case width [mm]: 40