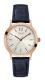

https://www.dialando.es/

| PRODUCT |                              | DETAILS                                                                                              |         |
|---------|------------------------------|------------------------------------------------------------------------------------------------------|---------|
|         | Guess V1011M2 men's watch    | Display Type: Analogue<br>Strap Material: Textile<br>Strap Colour: Black<br>Case width [mm]: 42      | BUY NOW |
|         | Guess W65014L4 ladies' watch | Display Type: Analogue<br>Strap Material: Real leather<br>Strap Colour: Blue<br>Case width [mm]: 40  | BUY NOW |
|         | Guess W1164G1 men's watch    | Display Type: Analogue<br>Strap Material: Real leather<br>Strap Colour: Brown<br>Case width [mm]: 43 | BUY NOW |