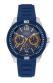

#### Guess watches for men Catalog

**PRODUCT** 

**DETAILS** 

Guess W1300G1 men's watch

Display Type: Analogue Strap Material: Silicone Strap Colour: Black Case width [mm]: 42

BUY NOW

Guess W0922G7 men's watch

Display Type: Analogue Strap Material: Real leather Strap Colour: Blue Case width [mm]: 39

BUY NOW

Guess W0975G2 men's watch

Display Type: Analogue Strap Material: Nylon Strap Colour: Blue Case width [mm]: 44