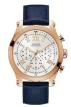

https://www.dialando.es/

| PRODUCT |                              | DETAILS                                                                                              |         |
|---------|------------------------------|------------------------------------------------------------------------------------------------------|---------|
|         | Guess V1011M2 men's watch    | Display Type: Analogue<br>Strap Material: Textile<br>Strap Colour: Black<br>Case width [mm]: 42      | BUY NOW |
|         | Guess W65014L4 ladies' watch | Display Type: Analogue<br>Strap Material: Real leather<br>Strap Colour: Blue<br>Case width [mm]: 40  | BUY NOW |
|         | Guess W1164G1 men's watch    | Display Type: Analogue<br>Strap Material: Real leather<br>Strap Colour: Brown<br>Case width [mm]: 43 | BUY NOW |