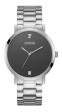

#### Guess watches for men Catalog

**PRODUCT** 

DETAILS

Guess W1001G1 men's watch

Display Type: Analogue Strap Material: Stainless steel Strap Colour: Silver Case width [mm]: 44

BUY NOW

Guess W0970G2 men's watch