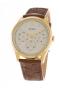

https://www.dialando.es/

| PRODUCT |                              | DETAILS                                                                                              |         |
|---------|------------------------------|------------------------------------------------------------------------------------------------------|---------|
|         | Guess V1011M2 men's watch    | Display Type: Analogue<br>Strap Material: Textile<br>Strap Colour: Black<br>Case width [mm]: 42      | BUY NOW |
|         | Guess W65014L4 ladies' watch | Display Type: Analogue<br>Strap Material: Real leather<br>Strap Colour: Blue<br>Case width [mm]: 40  | BUY NOW |
|         | Guess W1164G1 men's watch    | Display Type: Analogue<br>Strap Material: Real leather<br>Strap Colour: Brown<br>Case width [mm]: 43 | BUY NOW |