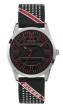

https://www.dialando.es/

| PRODUCT |                              | DETAILS                                                                                              |         |
|---------|------------------------------|------------------------------------------------------------------------------------------------------|---------|
|         | Guess V1011M2 men's watch    | Display Type: Analogue<br>Strap Material: Textile<br>Strap Colour: Black<br>Case width [mm]: 42      | BUY NOW |
|         | Guess W65014L4 ladies' watch | Display Type: Analogue<br>Strap Material: Real leather<br>Strap Colour: Blue<br>Case width [mm]: 40  | BUY NOW |
|         | Guess W1164G1 men's watch    | Display Type: Analogue<br>Strap Material: Real leather<br>Strap Colour: Brown<br>Case width [mm]: 43 | BUY NOW |