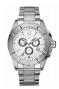

#### Guess watches for men Catalog

**PRODUCT** 

**DETAILS** 

Guess W1164G2 men's watch

Display Type: Analogue Strap Material: Real leather Strap Colour: Blue Case width [mm]: 43

BUY NOW

Guess W1161G6 men's watch