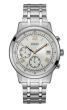

https://www.dialando.es/

| PRODUCT |                              | DETAILS                                                                                              |         |
|---------|------------------------------|------------------------------------------------------------------------------------------------------|---------|
|         | Guess V1011M2 men's watch    | Display Type: Analogue<br>Strap Material: Textile<br>Strap Colour: Black<br>Case width [mm]: 42      | BUY NOW |
|         | Guess W65014L4 ladies' watch | Display Type: Analogue<br>Strap Material: Real leather<br>Strap Colour: Blue<br>Case width [mm]: 40  | BUY NOW |
|         | Guess W1164G1 men's watch    | Display Type: Analogue<br>Strap Material: Real leather<br>Strap Colour: Brown<br>Case width [mm]: 43 | BUY NOW |