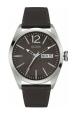

https://www.dialando.es/

| PRODUCT |                              | DETAILS                                                                                              |         |
|---------|------------------------------|------------------------------------------------------------------------------------------------------|---------|
|         | Guess V1011M2 men's watch    | Display Type: Analogue<br>Strap Material: Textile<br>Strap Colour: Black<br>Case width [mm]: 42      | BUY NOW |
|         | Guess W65014L4 ladies' watch | Display Type: Analogue<br>Strap Material: Real leather<br>Strap Colour: Blue<br>Case width [mm]: 40  | BUY NOW |
|         | Guess W1164G1 men's watch    | Display Type: Analogue<br>Strap Material: Real leather<br>Strap Colour: Brown<br>Case width [mm]: 43 | BUY NOW |