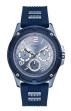

#### Guess watches for men Catalog

**PRODUCT** 

DETAILS

Guess W0795G1 men's watch

Display Type: Analogue Strap Material: Nylon Strap Colour: Blue Case width [mm]: 44

BUY NOW

Guess W1307G2 men's watch

Display Type: Analogue Strap Material: Real leather Strap Colour: Blue Case width [mm]: 42