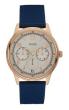

https://www.dialando.es/

| PRODUCT |                              | DETAILS                                                                                              |         |
|---------|------------------------------|------------------------------------------------------------------------------------------------------|---------|
|         | Guess V1011M2 men's watch    | Display Type: Analogue<br>Strap Material: Textile<br>Strap Colour: Black<br>Case width [mm]: 42      | BUY NOW |
|         | Guess W65014L4 ladies' watch | Display Type: Analogue<br>Strap Material: Real leather<br>Strap Colour: Blue<br>Case width [mm]: 40  | BUY NOW |
|         | Guess W1164G1 men's watch    | Display Type: Analogue<br>Strap Material: Real leather<br>Strap Colour: Brown<br>Case width [mm]: 43 | BUY NOW |