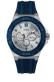

#### Guess watches for men Catalog

**PRODUCT** 

**DETAILS** 

Guess W1300G1 men's watch

Display Type: Analogue Strap Material: Silicone Strap Colour: Black Case width [mm]: 42

BUY NOW

Guess W0922G7 men's watch

Display Type: Analogue Strap Material: Real leather Strap Colour: Blue Case width [mm]: 39

BUY NOW

Guess W0975G2 men's watch

Display Type: Analogue Strap Material: Nylon Strap Colour: Blue Case width [mm]: 44