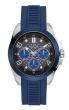

https://www.dialando.es/

| PRODUCT |                              | DETAILS                                                                                              |         |
|---------|------------------------------|------------------------------------------------------------------------------------------------------|---------|
|         | Guess V1011M2 men's watch    | Display Type: Analogue<br>Strap Material: Textile<br>Strap Colour: Black<br>Case width [mm]: 42      | BUY NOW |
|         | Guess W65014L4 ladies' watch | Display Type: Analogue<br>Strap Material: Real leather<br>Strap Colour: Blue<br>Case width [mm]: 40  | BUY NOW |
|         | Guess W1164G1 men's watch    | Display Type: Analogue<br>Strap Material: Real leather<br>Strap Colour: Brown<br>Case width [mm]: 43 | BUY NOW |