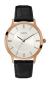

#### Guess watches for men Catalog

**PRODUCT** 

**DETAILS** 

Guess W0658G8 men's watch

Display Type: Analogue Strap Material: Real leather Strap Colour: Brown Case width [mm]: 46

BUY NOW

Guess W0659G3 men's watch

Display Type: Analogue Strap Material: Real leather Strap Colour: Grey Case width [mm]: 43

BUY NOW

Guess W0874G1 men's watch

Display Type: Analogue Strap Material: Real leather Strap Colour: Brown Case width [mm]: 40