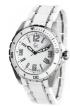

https://www.dialando.es/

| PRODUCT |                              | DETAILS                                                                                              |         |
|---------|------------------------------|------------------------------------------------------------------------------------------------------|---------|
|         | Guess V1011M2 men's watch    | Display Type: Analogue<br>Strap Material: Textile<br>Strap Colour: Black<br>Case width [mm]: 42      | BUY NOW |
|         | Guess W65014L4 ladies' watch | Display Type: Analogue<br>Strap Material: Real leather<br>Strap Colour: Blue<br>Case width [mm]: 40  | BUY NOW |
|         | Guess W1164G1 men's watch    | Display Type: Analogue<br>Strap Material: Real leather<br>Strap Colour: Brown<br>Case width [mm]: 43 | BUY NOW |