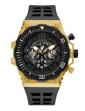

#### Guess watches for men Catalog

**PRODUCT** 

DETAILS

Guess GW0329G1 men's watch

Display Type: Analogue Strap Material: Stainless steel Strap Colour: Silver Case width [mm]: 42

BUY NOW

Guess Connoisseur GW0265G2 men's watch

Display Type: Analogue Strap Material: Stainless steel Strap Colour: Gold Case width [mm]: 42

BUY NOW

Guess Delta GW0051G4 men's watch

Display Type: Analogue Strap Material: Silicone Strap Colour: Blue Case width [mm]: 46