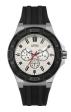

: Analogue Strap Material: Stainless steel Strap Colour: Silver Case width [mm]: 42

BUY NOW



Guess GW0332G1 men's watch

Display Type: Analogue Strap Material: Silicone Strap Colour: Black Case width [mm]: 42

#### Guess watches for men Catalog

**PRODUCT** 

DETAILS



Guess W0040G7 men's watch

Display Type: Analogue Strap Material: Real leather Strap Colour: Blue Case width [mm]: 48

BUY NOW



Guess Supernova W1264G2 men's watch

Display Type: Analogue Strap Material: Silicone Strap Colour: Black Case width [mm]: 44

BUY NOW



Guess Orbit GW0012G3 men's watch

Display Type: Analogue Strap Material: Silicone Strap Colour: Blue Case width [mm]: 46

BUY NOW



Guess GW0328G2 men's watch

Display Type: Analogue Strap Material: Silicone Strap Colour: Beige Case width [mm]: 42

BUY NOW



Guess W0674G3 men's watch

Display Type: Analogue Strap Material: Silicone Strap Colour: Black Case width [mm]: 47

#### Guess watches for men Catalog

**PRODUCT** 

**DETAILS** 



Guess W1271G2 men's watch

Display Type: Analogue Strap Material: Silicone Strap Colour: Black Case width [mm]: 50

BUY NOW



Guess GW0057G3 men's watch

Display Type: Analogue Strap Material: Silicone Strap Colour: Blue Case width [mm]: 46

BUY NOW



Guess GW0265G1 men's watch

Display Type: Analogue Strap Material: Stainless steel Strap Colour: Silver Case width [mm]: 42

BUY NOW



Guess GW0055G1 men's watch

Display Type: Analogue Strap Material: Silicone Strap Colour: Blue Case width [mm]: 46

BUY NOW



Guess W0916G2 men's watch

Display Type: Analogue Strap Material: Real leather Strap Colour: Black