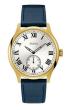

https://www.dialando.es/

| PRODUCT |                              | DETAILS                                                                                              |         |
|---------|------------------------------|------------------------------------------------------------------------------------------------------|---------|
|         | Guess V1011M2 men's watch    | Display Type: Analogue<br>Strap Material: Textile<br>Strap Colour: Black<br>Case width [mm]: 42      | BUY NOW |
|         | Guess W65014L4 ladies' watch | Display Type: Analogue<br>Strap Material: Real leather<br>Strap Colour: Blue<br>Case width [mm]: 40  | BUY NOW |
|         | Guess W1164G1 men's watch    | Display Type: Analogue<br>Strap Material: Real leather<br>Strap Colour: Brown<br>Case width [mm]: 43 | BUY NOW |