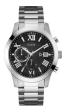

#### Guess watches for men Catalog

**PRODUCT** 

DETAILS

Guess W1001G1 men's watch

Display Type: Analogue Strap Material: Stainless steel Strap Colour: Silver Case width [mm]: 44

BUY NOW

Guess W0970G2 men's watch