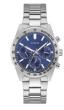

https://www.dialando.es/

| PRODUCT |                              | DETAILS                                                                                              |         |
|---------|------------------------------|------------------------------------------------------------------------------------------------------|---------|
|         | Guess V1011M2 men's watch    | Display Type: Analogue<br>Strap Material: Textile<br>Strap Colour: Black<br>Case width [mm]: 42      | BUY NOW |
|         | Guess W65014L4 ladies' watch | Display Type: Analogue<br>Strap Material: Real leather<br>Strap Colour: Blue<br>Case width [mm]: 40  | BUY NOW |
|         | Guess W1164G1 men's watch    | Display Type: Analogue<br>Strap Material: Real leather<br>Strap Colour: Brown<br>Case width [mm]: 43 | BUY NOW |