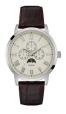

#### Guess watches for men Catalog

**PRODUCT** 

**DETAILS** 

Guess W1164G2 men's watch

Display Type: Analogue Strap Material: Real leather Strap Colour: Blue Case width [mm]: 43

BUY NOW

Guess W1161G6 men's watch

Display Type: Analogue Strap Material: Silicone Strap Colour: Black Case width [mm]: 44

BUY NOW

Guess W1256G3 men's watch

Display Type: Analogue Strap Material: Silicone Strap Colour: Blue Case width [mm]: 46