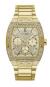

#### Guess watches for men Catalog

**PRODUCT** 

**DETAILS** 

Guess W0658G8 men's watch

Display Type: Analogue Strap Material: Real leather Strap Colour: Brown Case width [mm]: 46

BUY NOW

Guess W0659G3 men's watch