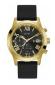

#### Guess watches for men Catalog

**PRODUCT** 

**DETAILS** 

Guess W1300G1 men's watch

Display Type: Analogue Strap Material: Silicone Strap Colour: Black Case width [mm]: 42

BUY NOW

Guess W0922G7 men's watch