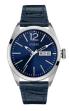

https://www.dialando.es/

| PRODUCT |                              | DETAILS                                                                                              |         |
|---------|------------------------------|------------------------------------------------------------------------------------------------------|---------|
|         | Guess V1011M2 men's watch    | Display Type: Analogue<br>Strap Material: Textile<br>Strap Colour: Black<br>Case width [mm]: 42      | BUY NOW |
|         | Guess W65014L4 ladies' watch | Display Type: Analogue<br>Strap Material: Real leather<br>Strap Colour: Blue<br>Case width [mm]: 40  | BUY NOW |
|         | Guess W1164G1 men's watch    | Display Type: Analogue<br>Strap Material: Real leather<br>Strap Colour: Brown<br>Case width [mm]: 43 | BUY NOW |