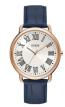

https://www.dialando.es/

| PRODUCT |                              | DETAILS                                                                                              |         |
|---------|------------------------------|------------------------------------------------------------------------------------------------------|---------|
|         | Guess V1011M2 men's watch    | Display Type: Analogue<br>Strap Material: Textile<br>Strap Colour: Black<br>Case width [mm]: 42      | BUY NOW |
|         | Guess W65014L4 ladies' watch | Display Type: Analogue<br>Strap Material: Real leather<br>Strap Colour: Blue<br>Case width [mm]: 40  | BUY NOW |
|         | Guess W1164G1 men's watch    | Display Type: Analogue<br>Strap Material: Real leather<br>Strap Colour: Brown<br>Case width [mm]: 43 | BUY NOW |