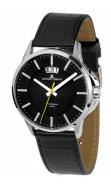

## Jacques Lemans men's watch 1-1540A Specifications

**BUY NOW** 

This document contains all the specifications for the Jacques Lemans Sydney 1-1540A men's watch. We at the DIALANDO® watch store offer a large selection of authentic watches from the best watch brands in the world.

| MATERIAL & COLOUR  |                   |
|--------------------|-------------------|
| Strap Material     | Real leather      |
| Strap Colour       | Black             |
| Case Material      | Stainless steel   |
| Case Colour        | Silver            |
| Case Surface       | Matted / Polished |
| Colour of the dial | Black             |
| Glass              | Mineral glass     |
|                    |                   |
| DETAILS            |                   |

| DETAILS         |                                   |
|-----------------|-----------------------------------|
| Bezel           | Fixed                             |
| Case Bottom     | Stainless steel bottom (screwed)  |
| Clasp           | Pin buckle                        |
| Lighting        | Luminous hands / Luminous indexes |
| Water resistant | 10 ATM                            |