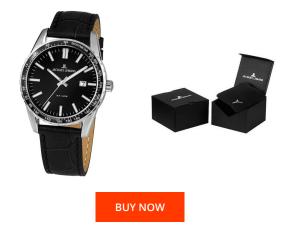

## Jacques Lemans men's watch 1-2022A Specifications

This document contains all the specifications for the Jacques Lemans 1-2022A men's watch. We at the DIALANDO<sup>®</sup> watch store offer a large selection of authentic watches from the best watch brands in the world. https://www.dialando.es/

MATERIAL & COLOUR

| PRODUCT INFORMATION |                |
|---------------------|----------------|
| EAN                 | 4040662139195  |
| Gender              | Men            |
| Brand               | Jacques Lemans |
| Collection          | Liverpool      |
| Warranty [years]    | 2              |

Analogue Quartz (Battery)

| Strap Material                | Real leather                                   |
|-------------------------------|------------------------------------------------|
| Strap Colour                  | Black                                          |
| Case Material                 | Stainless steel                                |
| Case Colour                   | Silver                                         |
| Case Surface                  | Matted / Polished                              |
| Colour of the dial            | Black                                          |
| Glass                         | Mineral glass                                  |
|                               |                                                |
| DETAILS                       |                                                |
| <b>DETAILS</b><br>Bezel       | Fixed                                          |
|                               | Fixed<br>Stainless steel bottom (screwed)      |
| Bezel                         |                                                |
| Bezel<br>Case Bottom          | Stainless steel bottom (screwed)               |
| Bezel<br>Case Bottom<br>Clasp | Stainless steel bottom (screwed)<br>Pin buckle |