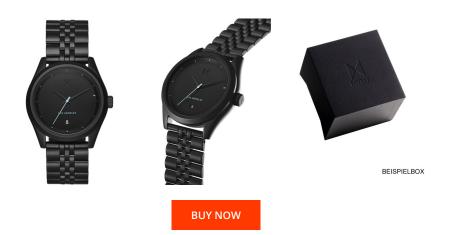

## **DIALANDO**<sup>®</sup>

MVMT men's watch D-TC01-BB Specifications

This document contains all the specifications for the MVMT Rise D-TC01-BB men's watch. We at the DIALANDO<sup>®</sup> watch store offer a large selection of authentic watches from the best watch brands in the world. https://www.dialando.es/

| PRODUCT INFORMATION |               |  |
|---------------------|---------------|--|
| EAN                 | 7613272351119 |  |
| Gender              | Men           |  |
| Brand               | MVMT          |  |
| Collection          | Rise 39 mm    |  |
| Warranty [years]    | 2             |  |

| MATERIAL & COLOUR  |                                  |
|--------------------|----------------------------------|
| Strap Material     | Stainless steel                  |
| Strap Colour       | Black                            |
| Case Material      | Stainless steel                  |
| Case Colour        | Black                            |
| Case Surface       | Matted                           |
| Colour of the dial | Black                            |
| Glass              | Mineral glass                    |
|                    |                                  |
| DETAILS            |                                  |
| Bezel              | Fixed                            |
| Case Bottom        | Stainless steel bottom (screwed) |
| Clasp              | Folding clasp                    |