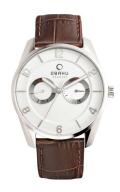

## Obaku men's watch V171GMCIRN Specifications

**BUY NOW** 

This document contains all the specifications for the Obaku V171GMCIRN men's watch. We at the DIALANDO® watch store offer a large selection of authentic watches from the best watch brands in the world.

| MATERIAL & COLOUR  |                 |
|--------------------|-----------------|
| Strap Material     | Real leather    |
| Strap Colour       | Brown           |
| Case Material      | Stainless steel |
| Case Colour        | Silver          |
| Case Surface       | Polished        |
| Colour of the dial | White           |
| Glass              | Mineral glass   |
|                    |                 |
|                    |                 |

| DETAILS         |                                  |
|-----------------|----------------------------------|
| Bezel           | Fixed                            |
| Case Bottom     | Stainless steel bottom (pressed) |
| Clasp           | Pin buckle                       |
| Lighting        | Luminous hands                   |
| Water resistant | 5 ATM                            |