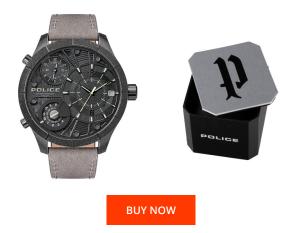

## Police men's watch PL15662XSQS.02 Specifications

This document contains all the specifications for the Police PL15662XSQS.02 men's watch. We at the DIALANDO<sup>®</sup> watch store offer a large selection of authentic watches from the best watch brands in the world. https://www.dialando.es/

| PRODUCT INFORMATION |               |  |
|---------------------|---------------|--|
| EAN                 | 4895220908894 |  |
| Gender              | Men           |  |
| Brand               | Police        |  |
| Collection          | Bushmaster    |  |
| Warranty [years]    | 2             |  |

| PRODUCT EXECUTION |                                                  |
|-------------------|--------------------------------------------------|
| Display Type      | Analogue                                         |
| Movement type     | Quartz (Battery)                                 |
| Functions         | Second / Minute / Date / Second time zone / Hour |

| MATERIAL & COLOUR  |                                   |
|--------------------|-----------------------------------|
| Strap Material     | Real leather                      |
| Strap Colour       | Grey                              |
| Case Material      | Stainless steel                   |
| Case Colour        | Black                             |
| Case Surface       | Matted / Polished                 |
| Colour of the dial | Black                             |
| Glass              | Mineral glass                     |
| DETAILS            |                                   |
| Bezel              | Fixed                             |
| Case Bottom        | Stainless steel bottom (screwed)  |
| Clasp              | Pin buckle                        |
| Lighting           | Luminous hands / Luminous indexes |
|                    |                                   |