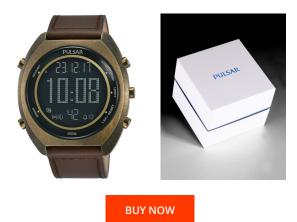

MATERIAL & COLOUR

| PRODUCT INFORMATION |               |  |
|---------------------|---------------|--|
| EAN                 | 4894138036040 |  |
| Gender              | Men           |  |
| Brand               | Pulsar        |  |
| Collection          | Chrono        |  |
| Warranty [years]    | 2             |  |

| Strap Material     | Real leather                     |
|--------------------|----------------------------------|
| Strap Colour       | Brown                            |
| Case Material      | Stainless steel                  |
| Case Colour        | Bronze                           |
| Case Surface       | Polished / Matted                |
| Colour of the dial | Black                            |
| Glass              | Mineral glass                    |
|                    |                                  |
| DETAILS            |                                  |
| Bezel              | Fixed                            |
| Case Bottom        | Stainless steel bottom (screwed) |
| Clasp              | Pin buckle                       |
| Water resistant    | 10 ATM                           |

| PRODUCT EXECUTION |                                                                   |
|-------------------|-------------------------------------------------------------------|
| Display Type      | Digital                                                           |
| Movement type     | Quartz (Battery)                                                  |
| Functions         | Chronograph / Lighting / Alarm / Hour / Second /<br>Minute / Date |