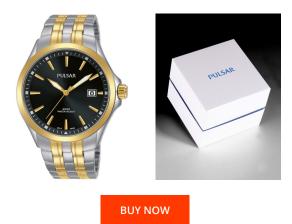

MATERIAL & COLOUR

| PRODUCT INFORMATION |     |
|---------------------|-----|
| <b>E</b> 4 M J      | 400 |

| EAN              | 4894138039591 |
|------------------|---------------|
| Gender           | Men           |
| Brand            | Pulsar        |
| Collection       | Klassik       |
| Warranty [years] | 2             |
|                  |               |

| Strap Material                | Stainless steel                                   |
|-------------------------------|---------------------------------------------------|
| Strap Colour                  | Silver / Gold                                     |
| Case Material                 | Stainless steel                                   |
| Case Colour                   | Gold / Silver                                     |
| Case Surface                  | Polished / Matted                                 |
| Colour of the dial            | Black                                             |
| Glass                         | Mineral glass                                     |
|                               |                                                   |
| DETAILS                       |                                                   |
| <b>DETAILS</b><br>Bezel       | Fixed                                             |
|                               | Fixed<br>Stainless steel bottom (pressed)         |
| Bezel                         |                                                   |
| Bezel<br>Case Bottom          | Stainless steel bottom (pressed)                  |
| Bezel<br>Case Bottom<br>Clasp | Stainless steel bottom (pressed)<br>Folding clasp |

## PRODUCT EXECUTION

| Display Type  | Analogue                      |
|---------------|-------------------------------|
| Movement type | Quartz (Battery)              |
| Functions     | Second / Minute / Date / Hour |