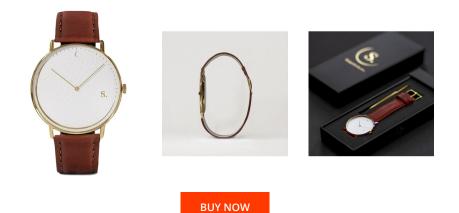

## **DIALANDO**<sup>®</sup>

Sandell men's watch SSW38-BRL\_H Specifications

This document contains all the specifications for the Sandell SSW38-BRL\_H men's watch. We at the DIALANDO<sup>®</sup> watch store offer a large selection of authentic watches from the best watch brands in the world. https://www.dialando.es/

| PRODUCT INFORMATION     MATERIAL & COLOUR       EAN     200015236782     Stap Material     Real leather       Gender     Men     Stap Colour     Brown       Brand     Sandell     Colour of the dial     White       Collection     Day     Galas     Mineral glass       Warranty (years)     2     Display Type     Analogue     DetALLS       Novement type     Quartz (Battery)     Water resistant     3 ATM       MAESURES     Sa     Sa     Sater Sa |                     |                  |                    |               |
|--------------------------------------------------------------------------------------------------------------------------------------------------------------------------------------------------------------------------------------------------------------------------------------------------------------------------------------------------------------------------------------------------------------------------------------------------------------------------------------------------------------------------------------------------------------------------------------------------------------------------------------------------------------------------------------------------------------------------------------------------------------------------------------------------------------------------------------------------------------------------------------------------------------------------------------------------------------------------------------------------------------------------------------------------------------------------------------------------------------------------------------------------------------------------------------------------------------------------------------------------------------------------------------------------------------------------------------------------------------------------------------------------------------------------------------------------------------------------------------------------------------------------------------------------------------------------------------------------------------------------------------------------------------------------------------------------------------------------------------|---------------------|------------------|--------------------|---------------|
| Gender     Men     Strap Colour     Brown       Brand     Sandell     Colour of the dial     White       Collection     Day     Glass     Mineral glass       Warranty [years]     2     ETAILS       PRODUCT EXECUTION     Quartz (Battery)     DETAILS       Movement type     Quartz (Battery)     Vater resistant     3 ATM                                                                                                                                                                                                                                                                                                                                                                                                                                                                                                                                                                                                                                                                                                                                                                                                                                                                                                                                                                                                                                                                                                                                                                                                                                                                                                                                                                                                      | PRODUCT INFORMATION |                  | MATERIAL & COLOUR  |               |
| Brand     Sandell     Colour of the dial     White       Collection     Day     Glass     Mineral glass       Warranty [years]     2     Entlis     Entlis       PRODUCT EXECUTION     Malogue     DETAILS     Mineral glass       Movement type     Quartz (Battery)     Water resistant     3 ATM       MEASURES     MEASURES     Mineral glass     Mineral glass                                                                                                                                                                                                                                                                                                                                                                                                                                                                                                                                                                                                                                                                                                                                                                                                                                                                                                                                                                                                                                                                                                                                                                                                                                                                                                                                                                  | EAN                 | 2000015236782    | Strap Material     | Real leather  |
| Collection     Day     Glass     Mineral glass       Warranty [years]     2     DETAILS     DETAILS       PRODUCT EXECUTION     Analogue     Water resistant     3 ATM       Movement type     Quartz (Battery)     Water resistant     3 ATM       MEASURES     Vertice Set Set Set Set Set Set Set Set Set Se                                                                                                                                                                                                                                                                                                                                                                                                                                                                                                                                                                                                                                                                                                                                                                                                                                                                                                                                                                                                                                                                                                                                                                                                                                                                                                                                                                                                                      | Gender              | Men              | Strap Colour       | Brown         |
| Warranty [years]     2       PRODUCT EXECUTION     DETAILS       Display Type     Analogue       Movement type     Quartz (Battery)       MEASURES     E                                                                                                                                                                                                                                                                                                                                                                                                                                                                                                                                                                                                                                                                                                                                                                                                                                                                                                                                                                                                                                                                                                                                                                                                                                                                                                                                                                                                                                                                                                                                                                             | Brand               | Sandell          | Colour of the dial | White         |
| PRODUCT EXECUTION     DETAILS       Display Type     Analogue     Water resistant     3 ATM       Movement type     Quartz (Battery)     Vater resistant     3 ATM                                                                                                                                                                                                                                                                                                                                                                                                                                                                                                                                                                                                                                                                                                                                                                                                                                                                                                                                                                                                                                                                                                                                                                                                                                                                                                                                                                                                                                                                                                                                                                   | Collection          | Day              | Glass              | Mineral glass |
| Display Type     Analogue     Water resistant     3 ATM       Movement type     Quartz (Battery)     4 Analogue     4 Analogue       MEASURES     4 Analogue     4 Analogue     4 Analogue                                                                                                                                                                                                                                                                                                                                                                                                                                                                                                                                                                                                                                                                                                                                                                                                                                                                                                                                                                                                                                                                                                                                                                                                                                                                                                                                                                                                                                                                                                                                           | Warranty [years]    | 2                |                    |               |
| Display Type     Analogue     Water resistant     3 ATM       Movement type     Quartz (Battery)     4 Analogue     4 Analogue       MEASURES     4 Analogue     4 Analogue     4 Analogue                                                                                                                                                                                                                                                                                                                                                                                                                                                                                                                                                                                                                                                                                                                                                                                                                                                                                                                                                                                                                                                                                                                                                                                                                                                                                                                                                                                                                                                                                                                                           |                     |                  |                    |               |
| Movement type Quartz (Battery) MEASURES                                                                                                                                                                                                                                                                                                                                                                                                                                                                                                                                                                                                                                                                                                                                                                                                                                                                                                                                                                                                                                                                                                                                                                                                                                                                                                                                                                                                                                                                                                                                                                                                                                                                                              | PRODUCT EXECUTION   |                  | DETAILS            |               |
| MEASURES                                                                                                                                                                                                                                                                                                                                                                                                                                                                                                                                                                                                                                                                                                                                                                                                                                                                                                                                                                                                                                                                                                                                                                                                                                                                                                                                                                                                                                                                                                                                                                                                                                                                                                                             | Display Type        | Analogue         | Water resistant    | 3 ATM         |
|                                                                                                                                                                                                                                                                                                                                                                                                                                                                                                                                                                                                                                                                                                                                                                                                                                                                                                                                                                                                                                                                                                                                                                                                                                                                                                                                                                                                                                                                                                                                                                                                                                                                                                                                      | Movement type       | Quartz (Battery) |                    |               |
|                                                                                                                                                                                                                                                                                                                                                                                                                                                                                                                                                                                                                                                                                                                                                                                                                                                                                                                                                                                                                                                                                                                                                                                                                                                                                                                                                                                                                                                                                                                                                                                                                                                                                                                                      |                     |                  |                    |               |
| Case width [mm] 38                                                                                                                                                                                                                                                                                                                                                                                                                                                                                                                                                                                                                                                                                                                                                                                                                                                                                                                                                                                                                                                                                                                                                                                                                                                                                                                                                                                                                                                                                                                                                                                                                                                                                                                   | MEACUDEC            |                  |                    |               |
|                                                                                                                                                                                                                                                                                                                                                                                                                                                                                                                                                                                                                                                                                                                                                                                                                                                                                                                                                                                                                                                                                                                                                                                                                                                                                                                                                                                                                                                                                                                                                                                                                                                                                                                                      | WEASURES            |                  |                    |               |