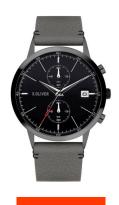

## sOliver men's watch SO-4125-LC Specifications

**BUY NOW** 

This document contains all the specifications for the sOliver SO-4125-LC men's watch. We at the DIALANDO® watch store offer a large selection of authentic watches from the best watch brands in the world.

| PRODUCT EXECUTION   |                    |
|---------------------|--------------------|
| Display Type        | Analogue           |
| Movement type       | Quartz (Battery)   |
| Functions           | Date / Chronograph |
| MEASURES            |                    |
| Case width [mm]     | 43                 |
| Case thickness [mm] | 10                 |

| MATERIAL & COLOUR  |                   |
|--------------------|-------------------|
| Strap Material     | Real leather      |
| Strap Colour       | Grey              |
| Case Material      | Stainless steel   |
| Case Colour        | Grey              |
| Case Surface       | Matted / Polished |
| Colour of the dial | Black             |
| Glass              | Mineral glass     |
|                    |                   |
| DETAILS            |                   |
| Clasp              | Pin buckle        |
| Water resistant    | 3 ATM             |
|                    |                   |