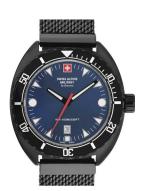

## Swiss Alpine Military men's watch SAM7066.1175 Specifications

**BUY NOW** 

This document contains all the specifications for the Swiss Alpine Military Turtle SAM7066.1175 men's watch. We at the DIALANDO® watch store offer a large selection of authentic watches from the best watch brands in the world. https://www.dialando.es/

| PRODUCT INFORMATION |                       |
|---------------------|-----------------------|
| EAN                 | 7611751173122         |
| Gender              | Men                   |
| Brand               | Swiss Alpine Military |
| Collection          | Turtle 44 mm          |
| Warranty (years)    | 2                     |

| PRODUCT EXECUTION |                               |
|-------------------|-------------------------------|
| Display Type      | Analogue                      |
| Movement type     | Quartz (Battery)              |
| Movement Name     | Swiss Made / Ronda / 515-H    |
| Functions         | Hour / Second / Minute / Date |

| MEASURES                      |     |
|-------------------------------|-----|
| Case width [mm]               | 44  |
| Case thickness [mm]           | 12  |
| Lug width [mm]                | 22  |
| Max. wrist circumference [mm] | 210 |

| MATERIAL & COLOUR  |                   |
|--------------------|-------------------|
| Strap Material     | Stainless steel   |
| Strap Colour       | Black             |
| Case Material      | Stainless steel   |
| Case Colour        | Black             |
| Case Surface       | Polished / Matted |
| Colour of the dial | Blue              |
| Glass              | Mineral glass     |

| DETAILS         |                                   |
|-----------------|-----------------------------------|
| Bezel           | Left side / Rotatable             |
| Case Bottom     | Stainless steel bottom (screwed)  |
| Crown           | Screwed                           |
| Clasp           | Butterfly clasp                   |
| Lighting        | Luminous hands / Luminous indexes |
| Water resistant | 10 ATM                            |