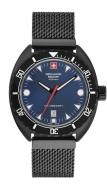

## Swiss Alpine Military men's watch SAM7066.1175 Specifications

**BUY NOW** 

This document contains all the specifications for the Swiss Alpine Military Turtle SAM7066.1175 men's watch. We at the DIALANDO® watch store offer a large selection of authentic watches from the best watch brands in the world. https://www.dialando.es/

| PRODUCT INFORMATION |                       |
|---------------------|-----------------------|
| EAN                 | 7611751173122         |
| Gender              | Men                   |
| Brand               | Swiss Alpine Military |
| Collection          | Turtle 44 mm          |
| Warranty (years)    | 2                     |

| PRODUCT EXECUTION |                               |
|-------------------|-------------------------------|
| Display Type      | Analogue                      |
| Movement type     | Quartz (Battery)              |
| Movement Name     | Swiss Made / Ronda / 515-H    |
| Functions         | Hour / Second / Minute / Date |

| MEASURES                      |     |
|-------------------------------|-----|
| Case width [mm]               | 44  |
| Case thickness [mm]           | 12  |
| Lug width [mm]                | 22  |
| Max. wrist circumference [mm] | 210 |

| MATERIAL & COLOUR  |                   |
|--------------------|-------------------|
| Strap Material     | Stainless steel   |
| Strap Colour       | Black             |
| Case Material      | Stainless steel   |
| Case Colour        | Black             |
| Case Surface       | Polished / Matted |
| Colour of the dial | Blue              |
| Glass              | Mineral glass     |

| DETAILS         |                                   |
|-----------------|-----------------------------------|
| Bezel           | Left side / Rotatable             |
| Case Bottom     | Stainless steel bottom (screwed)  |
| Crown           | Screwed                           |
| Clasp           | Butterfly clasp                   |
| Lighting        | Luminous hands / Luminous indexes |
| Water resistant | 10 ATM                            |