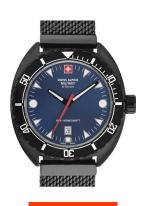

## Swiss Alpine Military men's watch SAM7066.1175 Specifications

**BUY NOW** 

This document contains all the specifications for the Swiss Alpine Military Turtle SAM7066.1175 men's watch. We at the DIALANDO® watch store offer a large selection of authentic watches from the best watch brands in the world. https://www.dialando.es/

| PRODUCT INFORMATION |                       |
|---------------------|-----------------------|
| EAN                 | 7611751173122         |
| Gender              | Men                   |
| Brand               | Swiss Alpine Military |
| Collection          | Turtle 44 mm          |
| Warranty (years)    | 2                     |

| PRODUCT EXECUTION |                               |
|-------------------|-------------------------------|
| Display Type      | Analogue                      |
| Movement type     | Quartz (Battery)              |
| Movement Name     | Swiss Made / Ronda / 515-H    |
| Functions         | Hour / Second / Minute / Date |

| MEASURES                      |     |
|-------------------------------|-----|
| Case width [mm]               | 44  |
| Case thickness [mm]           | 12  |
| Lug width [mm]                | 22  |
| Max. wrist circumference [mm] | 210 |

| MATERIAL & COLOUR  |                   |
|--------------------|-------------------|
| Strap Material     | Stainless steel   |
| Strap Colour       | Black             |
| Case Material      | Stainless steel   |
| Case Colour        | Black             |
| Case Surface       | Polished / Matted |
| Colour of the dial | Blue              |
| Glass              | Mineral glass     |

| DETAILS         |                                   |
|-----------------|-----------------------------------|
| Bezel           | Left side / Rotatable             |
| Case Bottom     | Stainless steel bottom (screwed)  |
| Crown           | Screwed                           |
| Clasp           | Butterfly clasp                   |
| Lighting        | Luminous hands / Luminous indexes |
| Water resistant | 10 ATM                            |